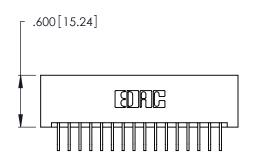

346/396 SERIES CARD EDGE CONNECTOR PART NUMBER: 346-032-558-201

**EDAC INC** TORONTO, ONTARIO CANADA

THESE DRAWINGS AND SPECIFICATIONS ARE THE PROPERTY OF EDAC INC.,AND SHALL NOT BE REPRODUCED, OR COPIED OR USED AS THE BASIS FOR THE MANUFACTURE OR SALE OF APPARATUS WITHOUT WRITTEN PERMISSION.

Card Slot Accepts .054 [1.37] to .070 [1.78] Thick P.C. Board .330 [8.38] Card Slot .160 [4.07] Point of Contact

- INSULATOR MATERIAL: THERMOPLASTIC POLYESTER, UL 94V-0 CONTACT MATERIAL; COPPER, NICKEL, TIN ALLOY CA-725
- CONTACT PLATING: GOLD ON THE MATING AREA, TIN-LEAD ON THE CONTACT TAILS, NICKEL UNDERPLATE