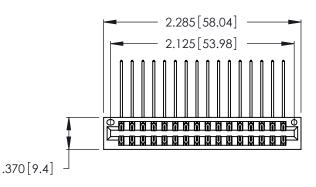

346/396 SERIES CARD EDGE CONNECTOR PART NUMBER: 346-032-558-201

**EDAC INC** TORONTO, ONTARIO CANADA

THESE DRAWINGS AND SPECIFICATIONS ARE THE PROPERTY OF EDAC INC.,AND SHALL NOT BE REPRODUCED, OR COPIED OR USED AS THE BASIS FOR THE MANUFACTURE OR SALE OF APPARATUS WITHOUT WRITTEN PERMISSION.

Card Slot Accepts .054 [1.37] to .070 [1.78] Thick P.C. Board .330 [8.38] Card Slot .160 [4.07] Point of Contact

- INSULATOR MATERIAL: THERMOPLASTIC POLYESTER, UL 94V-0 CONTACT MATERIAL; COPPER, NICKEL, TIN ALLOY CA-725
- CONTACT PLATING: GOLD ON THE MATING AREA, TIN-LEAD ON THE CONTACT TAILS, NICKEL UNDERPLATE