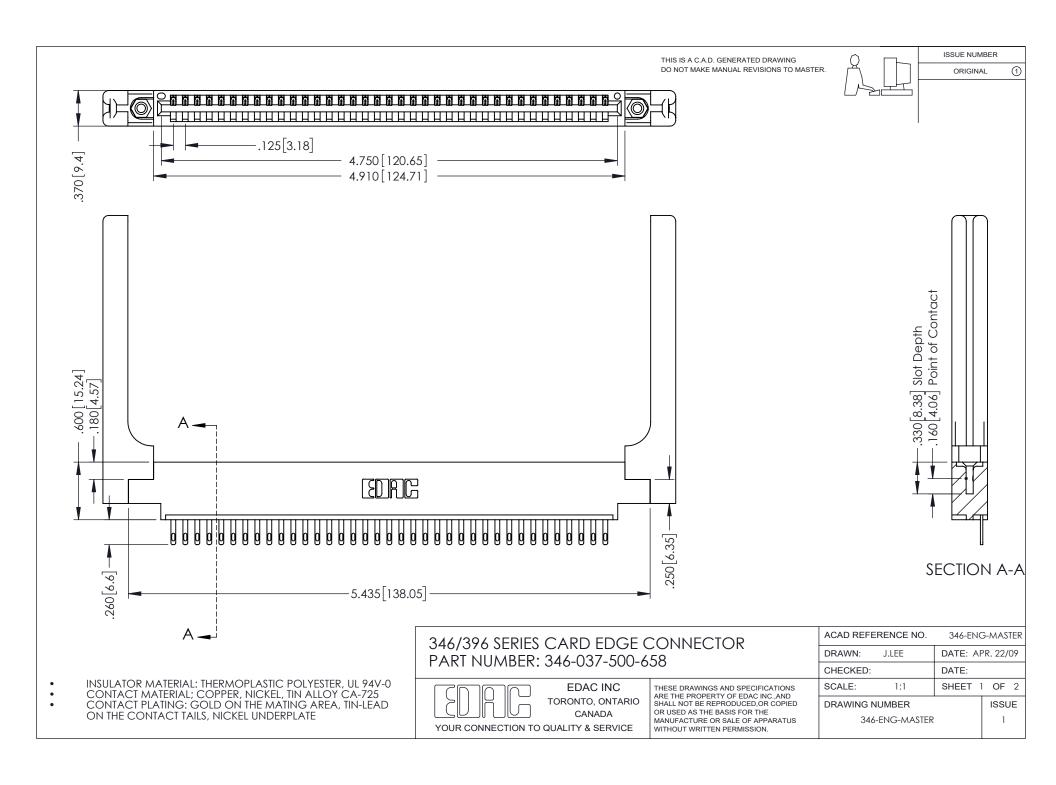

ISSUE NUMBER ORIGINAL 1

## **Contact Code 556**

INSULATOR MATERIAL: THERMOPLASTIC POLYESTER, UL 94V-0 CONTACT MATERIAL; COPPER, NICKEL, TIN ALLOY CA-725 CONTACT PLATING: GOLD ON THE MATING AREA, TIN-LEAD

ON THE CONTACT TAILS, NICKEL UNDERPLATE

## 346/396 SERIES CARD EDGE CONNECTOR CONTACT CODE 555,556,558,559,560 DIMENSIONS

YOUR CONNECTION TO QUALITY & SERVICE

**EDAC INC** TORONTO, ONTARIO CANADA

THESE DRAWINGS AND SPECIFICATIONS ARE THE PROPERTY OF EDAC INC.,AND SHALL NOT BE REPRODUCED, OR COPIED OR USED AS THE BASIS FOR THE MANUFACTURE OR SALE OF APPARATUS WITHOUT WRITTEN PERMISSION.