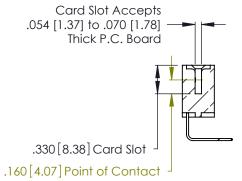

THIS IS A C.A.D. GENERATED DRAWING DO NOT MAKE MANUAL REVISIONS TO MASTER.

ISSUE NUMBER

ORIGINAL

1

**Contact Code 555** 

Contact Code 556

**Contact Code 558** 

**Contact Code 559** 

Contact Code 560

INSULATOR MATERIAL: THERMOPLASTIC POLYESTER, UL 94V-0 CONTACT MATERIAL; COPPER, NICKEL, TIN ALLOY CA-725 CONTACT PLATING: GOLD ON THE MATING AREA, TIN-LEAD

ON THE CONTACT TAILS, NICKEL UNDERPLATE

346/396 SERIES CARD EDGE CONNECTOR CONTACT CODE 555,556,558,559,560 DIMENSIONS

YOUR CONNECTION TO QUALITY & SERVICE

**EDAC INC** TORONTO, ONTARIO CANADA

THESE DRAWINGS AND SPECIFICATIONS ARE THE PROPERTY OF EDAC INC.,AND SHALL NOT BE REPRODUCED, OR COPIED OR USED AS THE BASIS FOR THE MANUFACTURE OR SALE OF APPARATUS WITHOUT WRITTEN PERMISSION.