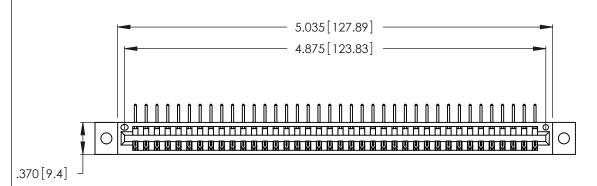

Contact Dimensions:
558-90 Degree Bend (Code 541 Contacts)
See Sheet 2 for Contact Code 555, 556, 558, 559, 560 Dimensions

THIS IS A C.A.D. GENERATED DRAWING DO NOT MAKE MANUAL REVISIONS TO MASTER.

INSULATOR MATERIAL: THERMOPLASTIC POLYESTER, UL 94V-0 CONTACT MATERIAL; COPPER, NICKEL, TIN\_ALLOY CA-725

CONTACT PLATING: GOLD ON THE MATING AREA, TIN-LEAD ON THE CONTACT TAILS, NICKEL UNDERPLATE

346/396 SERIES CARD EDGE CONNECTOR PART NUMBER: 346-038-558-102

YOUR CONNECTION TO QUALITY & SERVICE

**EDAC INC** TORONTO, ONTARIO CANADA