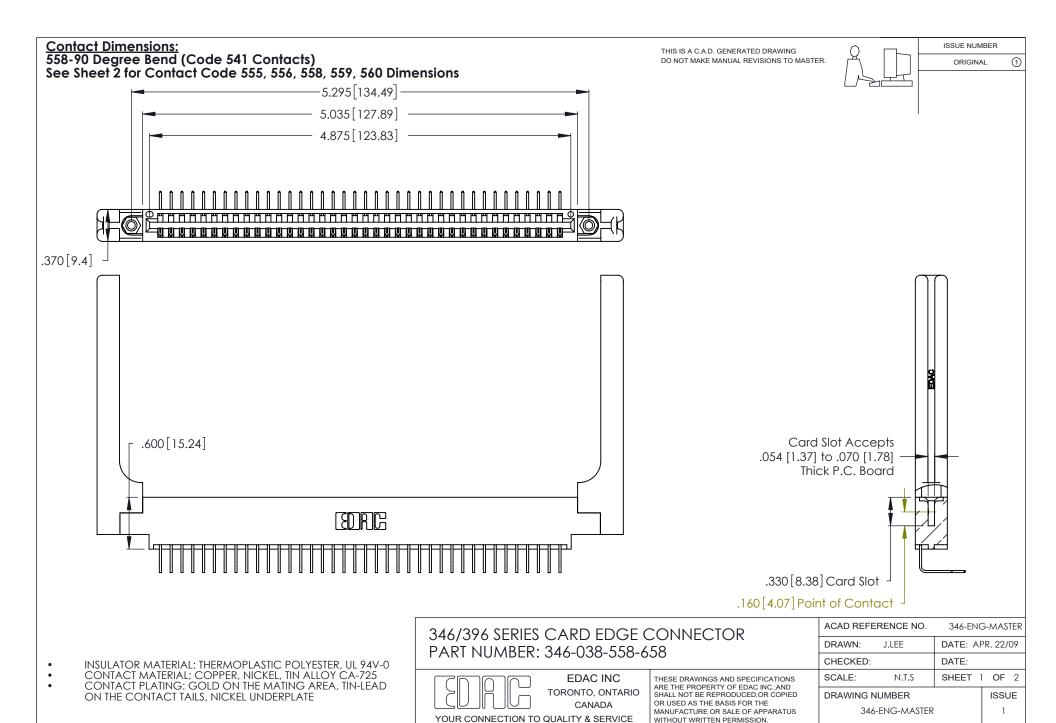

THIS IS A C.A.D. GENERATED DRAWING DO NOT MAKE MANUAL REVISIONS TO MASTER.

ISSUE NUMBER

ORIGINAL

1

**Contact Code 555** 

Contact Code 556

**Contact Code 558** 

**Contact Code 559** 

Contact Code 560

INSULATOR MATERIAL: THERMOPLASTIC POLYESTER, UL 94V-0 CONTACT MATERIAL; COPPER, NICKEL, TIN ALLOY CA-725 CONTACT PLATING: GOLD ON THE MATING AREA, TIN-LEAD

ON THE CONTACT TAILS, NICKEL UNDERPLATE

346/396 SERIES CARD EDGE CONNECTOR CONTACT CODE 555,556,558,559,560 DIMENSIONS

YOUR CONNECTION TO QUALITY & SERVICE

**EDAC INC** TORONTO, ONTARIO CANADA

THESE DRAWINGS AND SPECIFICATIONS ARE THE PROPERTY OF EDAC INC.,AND SHALL NOT BE REPRODUCED, OR COPIED OR USED AS THE BASIS FOR THE MANUFACTURE OR SALE OF APPARATUS WITHOUT WRITTEN PERMISSION.