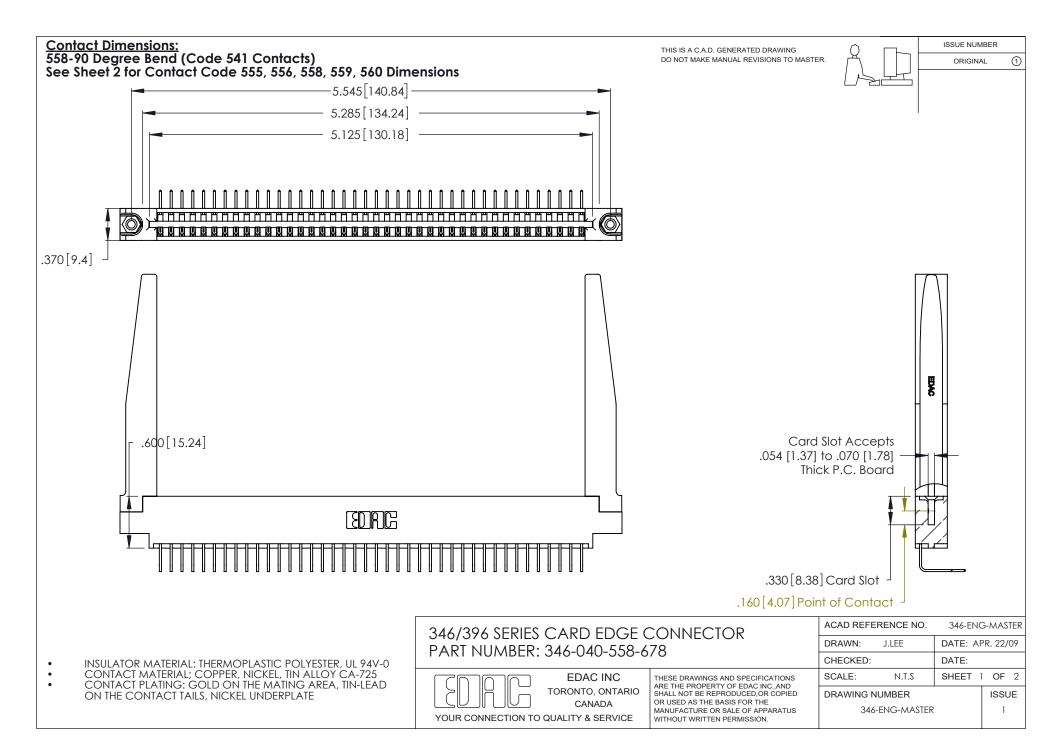

THIS IS A C.A.D. GENERATED DRAWING DO NOT MAKE MANUAL REVISIONS TO MASTER.

ISSUE NUMBER

ORIGINAL

1

**Contact Code 555** 

Contact Code 556

**Contact Code 558** 

**Contact Code 559** 

Contact Code 560

INSULATOR MATERIAL: THERMOPLASTIC POLYESTER, UL 94V-0 CONTACT MATERIAL; COPPER, NICKEL, TIN ALLOY CA-725 CONTACT PLATING: GOLD ON THE MATING AREA, TIN-LEAD

ON THE CONTACT TAILS, NICKEL UNDERPLATE

346/396 SERIES CARD EDGE CONNECTOR CONTACT CODE 555,556,558,559,560 DIMENSIONS

YOUR CONNECTION TO QUALITY & SERVICE

**EDAC INC** TORONTO, ONTARIO CANADA

THESE DRAWINGS AND SPECIFICATIONS ARE THE PROPERTY OF EDAC INC.,AND SHALL NOT BE REPRODUCED, OR COPIED OR USED AS THE BASIS FOR THE MANUFACTURE OR SALE OF APPARATUS WITHOUT WRITTEN PERMISSION.