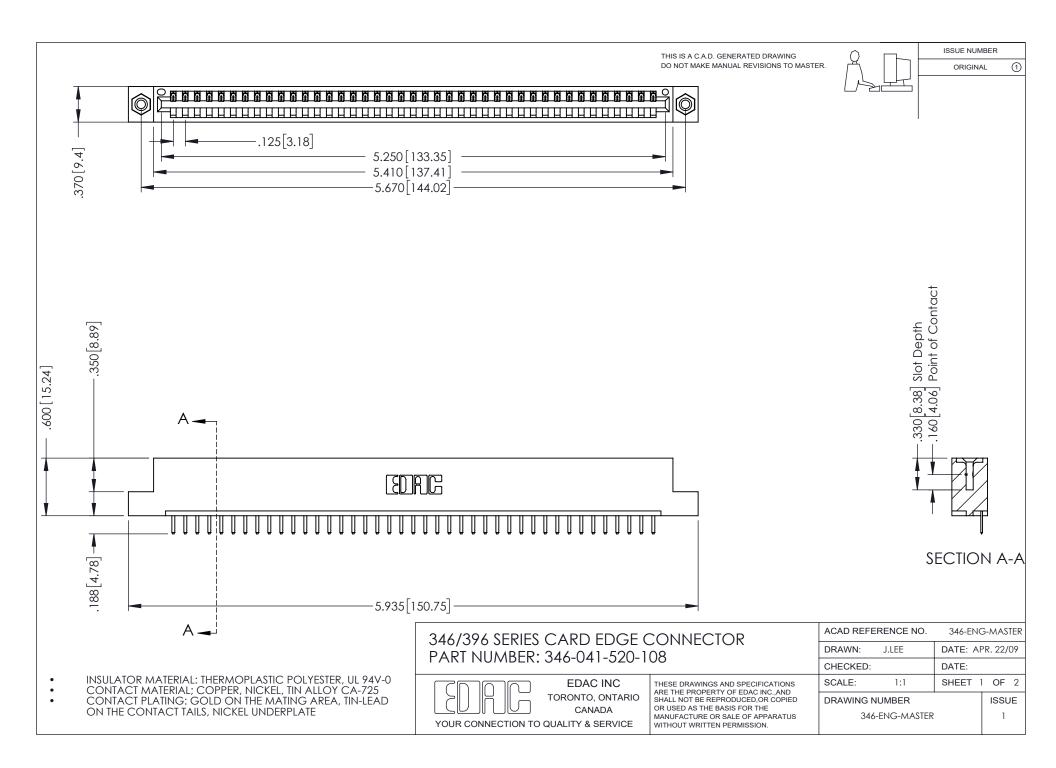

## **Contact Code 556**

INSULATOR MATERIAL: THERMOPLASTIC POLYESTER, UL 94V-0 CONTACT MATERIAL; COPPER, NICKEL, TIN ALLOY CA-725 CONTACT PLATING: GOLD ON THE MATING AREA, TIN-LEAD

ON THE CONTACT TAILS, NICKEL UNDERPLATE

## 346/396 SERIES CARD EDGE CONNECTOR CONTACT CODE 555,556,558,559,560 DIMENSIONS

YOUR CONNECTION TO QUALITY & SERVICE

**EDAC INC** TORONTO, ONTARIO CANADA

THESE DRAWINGS AND SPECIFICATIONS ARE THE PROPERTY OF EDAC INC.,AND SHALL NOT BE REPRODUCED, OR COPIED OR USED AS THE BASIS FOR THE MANUFACTURE OR SALE OF APPARATUS WITHOUT WRITTEN PERMISSION.