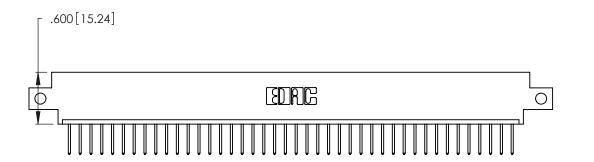

<u>Contact Dimensions:</u>
526-P.C. Tail .018 Sq. (0.46 Sq.) - Tail LG. =.350 (8.89)
.125 (3.18) Contact Spacing x .250 (6.35) Row Spacing

THIS IS A C.A.D. GENERATED DRAWING DO NOT MAKE MANUAL REVISIONS TO MASTER.

INSULATOR MATERIAL: THERMOPLASTIC POLYESTER, UL 94V-0 CONTACT MATERIAL; COPPER, NICKEL, TIN\_ALLOY CA-725

CONTACT PLATING: GOLD ON THE MATING AREA, TIN-LEAD ON THE CONTACT TAILS, NICKEL UNDERPLATE

346/396 SERIES CARD EDGE CONNECTOR PART NUMBER: 346-042-526-612