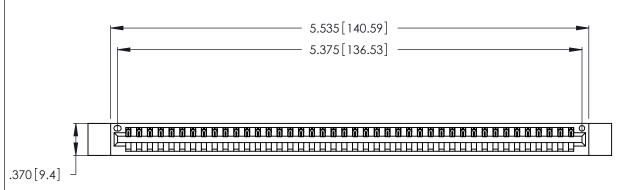

<u>Contact Dimensions:</u>
526-P.C. Tail .018 Sq. (0.46 Sq.) - Tail LG. =.350 (8.89)
.125 (3.18) Contact Spacing x .250 (6.35) Row Spacing

THIS IS A C.A.D. GENERATED DRAWING DO NOT MAKE MANUAL REVISIONS TO MASTER.

INSULATOR MATERIAL: THERMOPLASTIC POLYESTER, UL 94V-0 CONTACT MATERIAL; COPPER, NICKEL, TIN\_ALLOY CA-725

CONTACT PLATING: GOLD ON THE MATING AREA, TIN-LEAD ON THE CONTACT TAILS, NICKEL UNDERPLATE

346/396 SERIES CARD EDGE CONNECTOR PART NUMBER: 346-042-526-612