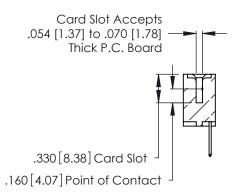

<u>Contact Dimensions:</u>
526-P.C. Tail .018 Sq. (0.46 Sq.) - Tail LG. =.350 (8.89)
.125 (3.18) Contact Spacing x .250 (6.35) Row Spacing

THIS IS A C.A.D. GENERATED DRAWING DO NOT MAKE MANUAL REVISIONS TO MASTER.