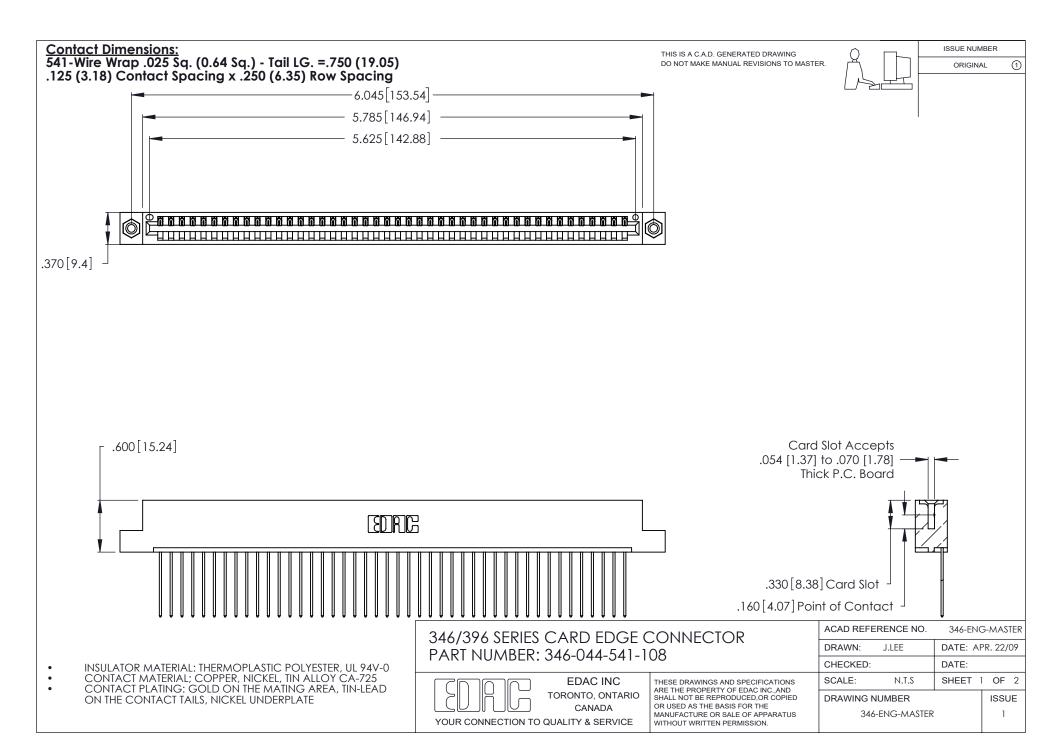

THIS IS A C.A.D. GENERATED DRAWING DO NOT MAKE MANUAL REVISIONS TO MASTER.

ISSUE NUMBER

ORIGINAL

1

**Contact Code 555** 

Contact Code 556

**Contact Code 558** 

**Contact Code 559** 

Contact Code 560

INSULATOR MATERIAL: THERMOPLASTIC POLYESTER, UL 94V-0 CONTACT MATERIAL; COPPER, NICKEL, TIN ALLOY CA-725 CONTACT PLATING: GOLD ON THE MATING AREA, TIN-LEAD

ON THE CONTACT TAILS, NICKEL UNDERPLATE

346/396 SERIES CARD EDGE CONNECTOR CONTACT CODE 555,556,558,559,560 DIMENSIONS

YOUR CONNECTION TO QUALITY & SERVICE

**EDAC INC** TORONTO, ONTARIO CANADA

THESE DRAWINGS AND SPECIFICATIONS ARE THE PROPERTY OF EDAC INC.,AND SHALL NOT BE REPRODUCED, OR COPIED OR USED AS THE BASIS FOR THE MANUFACTURE OR SALE OF APPARATUS WITHOUT WRITTEN PERMISSION.