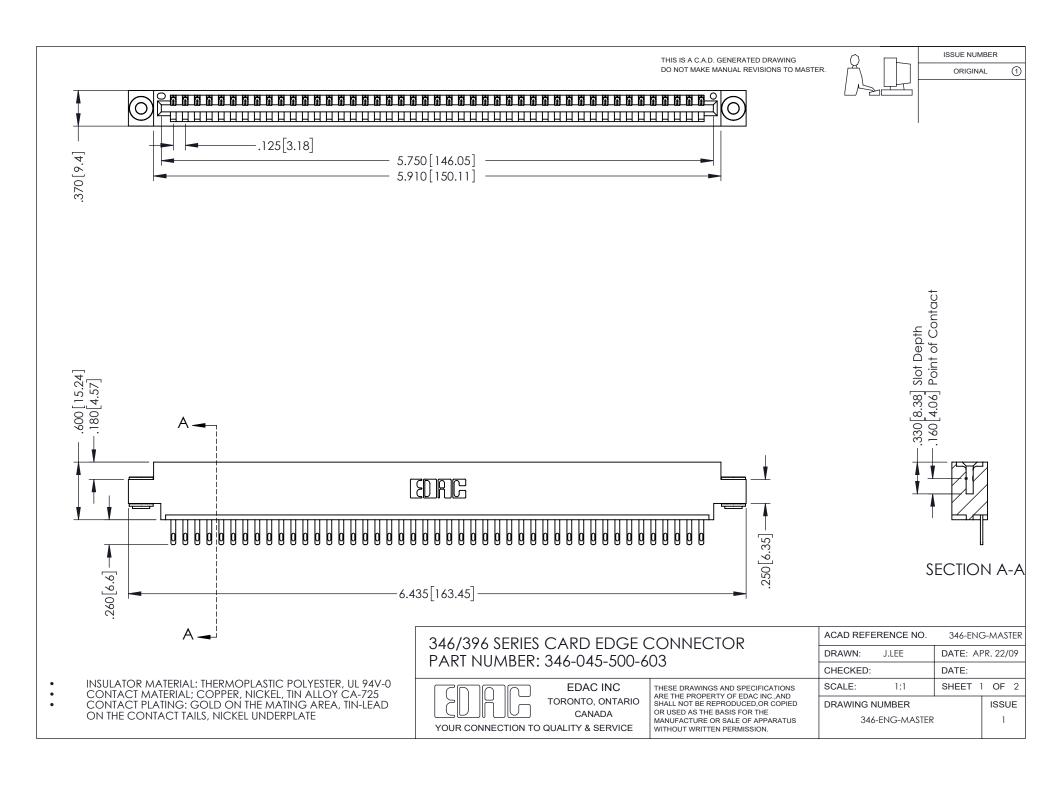

ISSUE NUMBER ORIGINAL 1

## **Contact Code 556**

INSULATOR MATERIAL: THERMOPLASTIC POLYESTER, UL 94V-0 CONTACT MATERIAL; COPPER, NICKEL, TIN ALLOY CA-725 CONTACT PLATING: GOLD ON THE MATING AREA, TIN-LEAD

ON THE CONTACT TAILS, NICKEL UNDERPLATE

## 346/396 SERIES CARD EDGE CONNECTOR CONTACT CODE 555,556,558,559,560 DIMENSIONS

YOUR CONNECTION TO QUALITY & SERVICE

**EDAC INC** TORONTO, ONTARIO CANADA

THESE DRAWINGS AND SPECIFICATIONS ARE THE PROPERTY OF EDAC INC.,AND SHALL NOT BE REPRODUCED, OR COPIED OR USED AS THE BASIS FOR THE MANUFACTURE OR SALE OF APPARATUS WITHOUT WRITTEN PERMISSION.