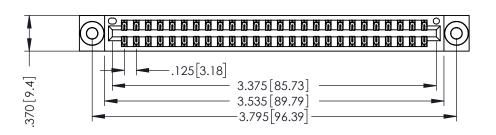

THIS IS A C.A.D. GENERATED DRAWING DO NOT MAKE MANUAL REVISIONS TO MASTER.

ISSUE NUMBER

ORIGINAL

1

.330 [8.38] Slot Depth .160 [4.06] Point of Contact **SECTION A-A** 

346/396 SERIES CARD EDGE CONNECTOR PART NUMBER: 346-052-560-803

## 346/396 SERIES CARD EDGE CONNECTOR CONTACT CODE 555,556,558,559,560 DIMENSIONS

YOUR CONNECTION TO QUALITY & SERVICE

**EDAC INC** TORONTO, ONTARIO CANADA

THESE DRAWINGS AND SPECIFICATIONS ARE THE PROPERTY OF EDAC INC.,AND SHALL NOT BE REPRODUCED, OR COPIED OR USED AS THE BASIS FOR THE MANUFACTURE OR SALE OF APPARATUS WITHOUT WRITTEN PERMISSION.