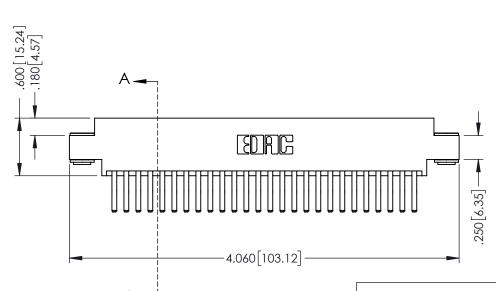

THIS IS A C.A.D. GENERATED DRAWING DO NOT MAKE MANUAL REVISIONS TO MASTER.

ISSUE NUMBER

ORIGINAL

1

.330 [8.38] Slot Depth .160 [4.06] Point of Contact **SECTION A-A** 

346/396 SERIES CARD EDGE CONNECTOR PART NUMBER: 346-052-560-803

## 346/396 SERIES CARD EDGE CONNECTOR CONTACT CODE 555,556,558,559,560 DIMENSIONS

YOUR CONNECTION TO QUALITY & SERVICE

**EDAC INC** TORONTO, ONTARIO CANADA

THESE DRAWINGS AND SPECIFICATIONS ARE THE PROPERTY OF EDAC INC.,AND SHALL NOT BE REPRODUCED, OR COPIED OR USED AS THE BASIS FOR THE MANUFACTURE OR SALE OF APPARATUS WITHOUT WRITTEN PERMISSION.