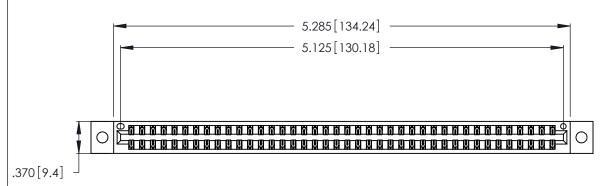

<u>Contact Dimensions:</u>
522-P.C. Tail .025 Sq. (0.64 Sq.) - Tail LG. =.440 (11.18)
.125 (3.18) Contact Spacing x .250 (6.35) Row Spacing

THIS IS A C.A.D. GENERATED DRAWING DO NOT MAKE MANUAL REVISIONS TO MASTER.

1

.600 [15.24] 

- INSULATOR MATERIAL: THERMOPLASTIC POLYESTER, UL 94V-0 CONTACT MATERIAL; COPPER, NICKEL, TIN\_ALLOY CA-725
  - CONTACT PLATING: GOLD ON THE MATING AREA, TIN-LEAD ON THE CONTACT TAILS, NICKEL UNDERPLATE

346/396 SERIES CARD EDGE CONNECTOR PART NUMBER: 346-080-522-802

**EDAC INC** TORONTO, ONTARIO CANADA

THESE DRAWINGS AND SPECIFICATIONS ARE THE PROPERTY OF EDAC INC., AND SHALL NOT BE REPRODUCED, OR COPIED OR USED AS THE BASIS FOR THE MANUFACTURE OR SALE OF APPARATUS WITHOUT WRITTEN PERMISSION.