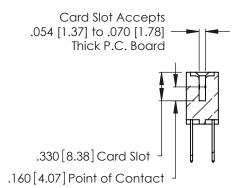

THIS IS A C.A.D. GENERATED DRAWING DO NOT MAKE MANUAL REVISIONS TO MASTER.

ISSUE NUMBER

ORIGINAL

1

**Contact Code 555** 

Contact Code 556

**Contact Code 558** 

**Contact Code 559** 

**Contact Code 560** 

INSULATOR MATERIAL: THERMOPLASTIC POLYESTER, UL 94V-0 CONTACT MATERIAL; COPPER, NICKEL, TIN ALLOY CA-725 CONTACT PLATING: GOLD ON THE MATING AREA, TIN-LEAD

ON THE CONTACT TAILS, NICKEL UNDERPLATE

346/396 SERIES CARD EDGE CONNECTOR CONTACT CODE 555,556,558,559,560 DIMENSIONS

YOUR CONNECTION TO QUALITY & SERVICE

**EDAC INC** TORONTO, ONTARIO CANADA

THESE DRAWINGS AND SPECIFICATIONS ARE THE PROPERTY OF EDAC INC.,AND SHALL NOT BE REPRODUCED, OR COPIED OR USED AS THE BASIS FOR THE MANUFACTURE OR SALE OF APPARATUS WITHOUT WRITTEN PERMISSION.