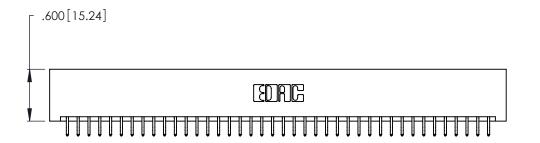

| 346/396 SERIES CARD EDGE CONNECTOR |
|------------------------------------|
| PART NUMBER: 346-080-556-201       |

**EDAC INC** TORONTO, ONTARIO CANADA

THESE DRAWINGS AND SPECIFICATIONS ARE THE PROPERTY OF EDAC INC., AND SHALL NOT BE REPRODUCED, OR COPIED OR USED AS THE BASIS FOR THE MANUFACTURE OR SALE OF APPARATUS WITHOUT WRITTEN PERMISSION.

| ACAD REFERENCE NO. |        | 346-ENG-MASTER |           |
|--------------------|--------|----------------|-----------|
| DRAWN:             | J.LEE  | DATE: AF       | PR. 22/09 |
| CHECKED:           |        | DATE:          |           |
| SCALE:             | N.T.S  | SHEET          | OF 2      |
| DRAWING N          | IUMBER |                | ISSUE     |
| 346-ENG-MASTER     |        |                | 1         |