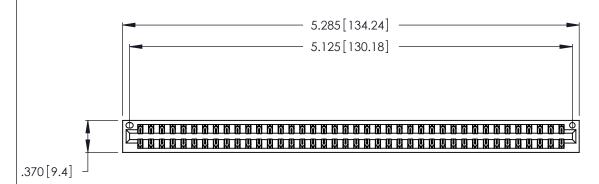

| 346/396 SERIES CARD EDGE CONNECTOR |
|------------------------------------|
| PART NUMBER: 346-080-556-201       |

**EDAC INC** TORONTO, ONTARIO CANADA

THESE DRAWINGS AND SPECIFICATIONS ARE THE PROPERTY OF EDAC INC., AND SHALL NOT BE REPRODUCED, OR COPIED OR USED AS THE BASIS FOR THE MANUFACTURE OR SALE OF APPARATUS WITHOUT WRITTEN PERMISSION.

| ACAD REFERENCE NO. |        | 346-ENG-MASTER |           |
|--------------------|--------|----------------|-----------|
| DRAWN:             | J.LEE  | DATE: AF       | PR. 22/09 |
| CHECKED:           |        | DATE:          |           |
| SCALE:             | N.T.S  | SHEET          | OF 2      |
| DRAWING N          | IUMBER |                | ISSUE     |
| 346-ENG-MASTER     |        |                | 1         |