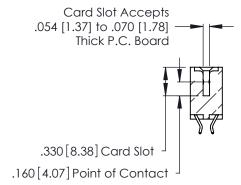

THIS IS A C.A.D. GENERATED DRAWING DO NOT MAKE MANUAL REVISIONS TO MASTER.

ISSUE NUMBER

ORIGINAL

1

**Contact Code 555** 

Contact Code 556

**Contact Code 558** 

**Contact Code 559** 

**Contact Code 560** 

INSULATOR MATERIAL: THERMOPLASTIC POLYESTER, UL 94V-0 CONTACT MATERIAL; COPPER, NICKEL, TIN ALLOY CA-725 CONTACT PLATING: GOLD ON THE MATING AREA, TIN-LEAD ON THE CONTACT TAILS, NICKEL UNDERPLATE

346/396 SERIES CARD EDGE CONNECTOR CONTACT CODE 555,556,558,559,560 DIMENSIONS

YOUR CONNECTION TO QUALITY & SERVICE

**EDAC INC** TORONTO, ONTARIO CANADA

THESE DRAWINGS AND SPECIFICATIONS ARE THE PROPERTY OF EDAC INC.,AND SHALL NOT BE REPRODUCED, OR COPIED OR USED AS THE BASIS FOR THE MANUFACTURE OR SALE OF APPARATUS WITHOUT WRITTEN PERMISSION.

|   | ACAD REFERENCE NO. | 346-ENG-MASTER   |  |
|---|--------------------|------------------|--|
| ) | DRAWN: J.LEE       | DATE: APR. 22/09 |  |
|   | CHECKED:           | DATE:            |  |
|   | SCALE: 1:1         | SHEET 2 OF 2     |  |
|   | DRAWING NUMBER     | ISSUE            |  |
|   | 346-ENG-MASTER     | 1 1              |  |