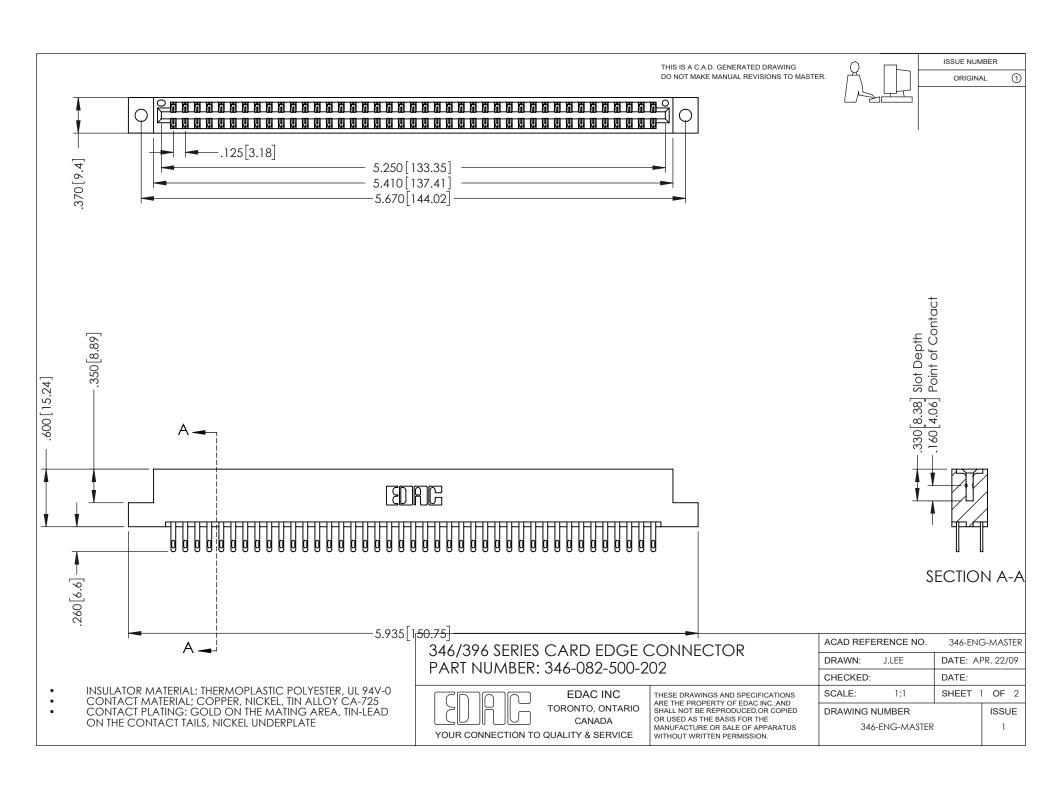

ISSUE NUMBER ORIGINAL 1

## **Contact Code 556**

INSULATOR MATERIAL: THERMOPLASTIC POLYESTER, UL 94V-0 CONTACT MATERIAL; COPPER, NICKEL, TIN ALLOY CA-725 CONTACT PLATING: GOLD ON THE MATING AREA, TIN-LEAD

ON THE CONTACT TAILS, NICKEL UNDERPLATE

## 346/396 SERIES CARD EDGE CONNECTOR CONTACT CODE 555,556,558,559,560 DIMENSIONS

YOUR CONNECTION TO QUALITY & SERVICE

**EDAC INC** TORONTO, ONTARIO CANADA

THESE DRAWINGS AND SPECIFICATIONS ARE THE PROPERTY OF EDAC INC.,AND SHALL NOT BE REPRODUCED, OR COPIED OR USED AS THE BASIS FOR THE MANUFACTURE OR SALE OF APPARATUS WITHOUT WRITTEN PERMISSION.

|  | ACAD REFERENCE NO. | 346-ENG-MASTER   |
|--|--------------------|------------------|
|  | DRAWN: J.LEE       | DATE: APR. 22/09 |
|  | CHECKED:           | DATE:            |
|  | SCALE: 1:1         | SHEET 2 OF 2     |
|  | DRAWING NUMBER     | ISSUE            |
|  | 346-ENG-MASTER     | 1                |