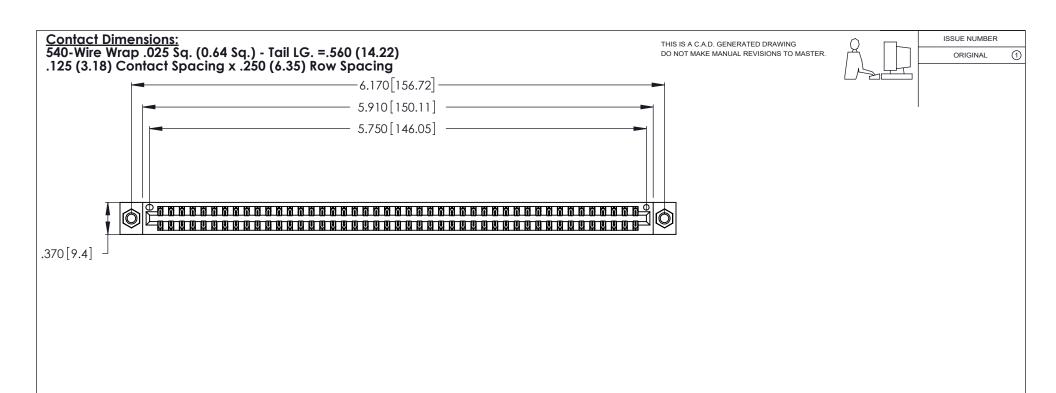

346/396 SERIES CARD EDGE CONNECTOR PART NUMBER: 346-090-540-207

YOUR CONNECTION TO QUALITY & SERVICE

**EDAC INC** TORONTO, ONTARIO CANADA

THESE DRAWINGS AND SPECIFICATIONS ARE THE PROPERTY OF EDAC INC.,AND SHALL NOT BE REPRODUCED, OR COPIED OR USED AS THE BASIS FOR THE MANUFACTURE OR SALE OF APPARATUS WITHOUT WRITTEN PERMISSION.

- INSULATOR MATERIAL: THERMOPLASTIC POLYESTER, UL 94V-0 CONTACT MATERIAL; COPPER, NICKEL, TIN\_ALLOY CA-725
- CONTACT PLATING: GOLD ON THE MATING AREA, TIN-LEAD ON THE CONTACT TAILS, NICKEL UNDERPLATE