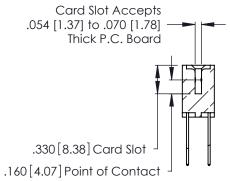

346/396 SERIES CARD EDGE CONNECTOR CONTACT CODE 555,556,558,559,560 DIMENSIONS

YOUR CONNECTION TO QUALITY & SERVICE

**EDAC INC** TORONTO, ONTARIO CANADA

THESE DRAWINGS AND SPECIFICATIONS ARE THE PROPERTY OF EDAC INC.,AND SHALL NOT BE REPRODUCED, OR COPIED OR USED AS THE BASIS FOR THE MANUFACTURE OR SALE OF APPARATUS WITHOUT WRITTEN PERMISSION.

**Contact Code 559** 

**Contact Code 560** 

INSULATOR MATERIAL: THERMOPLASTIC POLYESTER, UL 94V-0 CONTACT MATERIAL; COPPER, NICKEL, TIN ALLOY CA-725 CONTACT PLATING: GOLD ON THE MATING AREA, TIN-LEAD

ON THE CONTACT TAILS, NICKEL UNDERPLATE