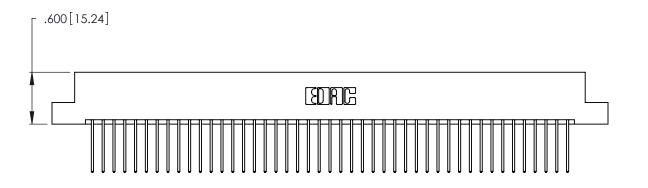

346/396 SERIES CARD EDGE CONNECTOR CONTACT CODE 555,556,558,559,560 DIMENSIONS

YOUR CONNECTION TO QUALITY & SERVICE

**EDAC INC** TORONTO, ONTARIO CANADA

THESE DRAWINGS AND SPECIFICATIONS ARE THE PROPERTY OF EDAC INC.,AND SHALL NOT BE REPRODUCED, OR COPIED OR USED AS THE BASIS FOR THE MANUFACTURE OR SALE OF APPARATUS WITHOUT WRITTEN PERMISSION.

**Contact Code 559** 

**Contact Code 560** 

INSULATOR MATERIAL: THERMOPLASTIC POLYESTER, UL 94V-0 CONTACT MATERIAL; COPPER, NICKEL, TIN ALLOY CA-725 CONTACT PLATING: GOLD ON THE MATING AREA, TIN-LEAD

ON THE CONTACT TAILS, NICKEL UNDERPLATE