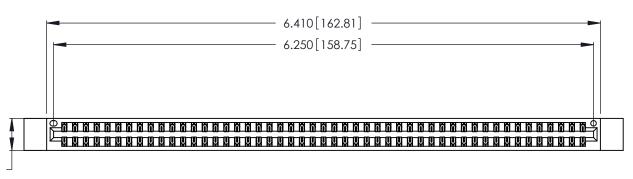

<u>Contact Dimensions:</u>
526-P.C. Tail .018 Sq. (0.46 Sq.) - Tail LG. =.350 (8.89)
.125 (3.18) Contact Spacing x .250 (6.35) Row Spacing

.370 [9.4]

THIS IS A C.A.D. GENERATED DRAWING DO NOT MAKE MANUAL REVISIONS TO MASTER.

ISSUE NUMBER

ORIGINAL

1

Card Slot Accepts .054 [1.37] to .070 [1.78] Thick P.C. Board .330 [8.38] Card Slot

.160 [4.07] Point of Contact

INSULATOR MATERIAL: THERMOPLASTIC POLYESTER, UL 94V-0 CONTACT MATERIAL; COPPER, NICKEL, TIN ALLOY CA-725

CONTACT PLATING: GOLD ON THE MATING AREA, TIN-LEAD ON THE CONTACT TAILS, NICKEL UNDERPLATE

346/396 SERIES CARD EDGE CONNECTOR PART NUMBER: 346-098-526-212

**EDAC INC** TORONTO, ONTARIO CANADA

THESE DRAWINGS AND SPECIFICATIONS ARE THE PROPERTY OF EDAC INC., AND SHALL NOT BE REPRODUCED, OR COPIED OR USED AS THE BASIS FOR THE MANUFACTURE OR SALE OF APPARATUS WITHOUT WRITTEN PERMISSION.

| ACAD REFERENCE NO. |       | 346-ENG-MASTER |           |
|--------------------|-------|----------------|-----------|
| DRAWN:             | J.LEE | DATE: AF       | PR. 22/09 |
| CHECKED:           |       | DATE:          |           |
| SCALE:             | N.T.S | SHEET          | OF 2      |
| DRAWING NUMBER     |       |                | ISSUE     |
| 346-ENG-MASTER     |       |                | 1         |