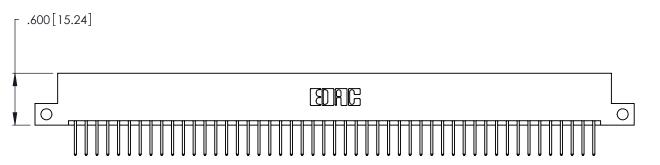

<u>Contact Dimensions:</u>
526-P.C. Tail .018 Sq. (0.46 Sq.) - Tail LG. =.350 (8.89)
.125 (3.18) Contact Spacing x .250 (6.35) Row Spacing

.370 [9.4]

THIS IS A C.A.D. GENERATED DRAWING DO NOT MAKE MANUAL REVISIONS TO MASTER.

ISSUE NUMBER

ORIGINAL

1

Card Slot Accepts .054 [1.37] to .070 [1.78] Thick P.C. Board .330 [8.38] Card Slot

.160 [4.07] Point of Contact

INSULATOR MATERIAL: THERMOPLASTIC POLYESTER, UL 94V-0 CONTACT MATERIAL; COPPER, NICKEL, TIN ALLOY CA-725

CONTACT PLATING: GOLD ON THE MATING AREA, TIN-LEAD ON THE CONTACT TAILS, NICKEL UNDERPLATE

346/396 SERIES CARD EDGE CONNECTOR PART NUMBER: 346-098-526-212

**EDAC INC** TORONTO, ONTARIO CANADA

THESE DRAWINGS AND SPECIFICATIONS ARE THE PROPERTY OF EDAC INC., AND SHALL NOT BE REPRODUCED, OR COPIED OR USED AS THE BASIS FOR THE MANUFACTURE OR SALE OF APPARATUS WITHOUT WRITTEN PERMISSION.

| ACAD REFERENCE NO. |       | 346-ENG-MASTER |           |
|--------------------|-------|----------------|-----------|
| DRAWN:             | J.LEE | DATE: AF       | PR. 22/09 |
| CHECKED:           |       | DATE:          |           |
| SCALE:             | N.T.S | SHEET          | OF 2      |
| DRAWING NUMBER     |       |                | ISSUE     |
| 346-ENG-MASTER     |       |                | 1         |