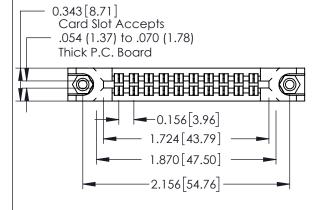

## **Mounting Option**

78-In-Line Card Guides

**Contact Detail** 

520-P.C. Tail .046x.013(1.17x0.33) - Tail LG.=.213(5.41) .156 [3.96] Contact Spacing x .140 [3.56] Row Spacing

THIS IS A C.A.D. GENERATED DRAWING