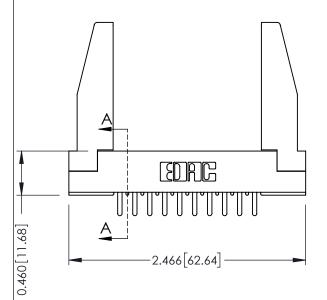

## **Mounting Option**

78-In-Line Card Guides

**Contact Detail** 

520-P.C. Tail .046x.013(1.17x0.33) - Tail LG.=.213(5.41) .156 [3.96] Contact Spacing x .140 [3.56] Row Spacing

THIS IS A C.A.D. GENERATED DRAWING