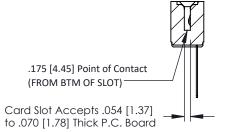

## SECTION A-A

307 ENG MASTER

DATE: AUG. 11/09

SHEET 1 OF 3

**ISSUE** 

DATE:

| 307 / 357 Card Edge Connector<br>Part Number: 357-007-447-112         |                                                                                                                                                                                                  | ACAD REFERENCE NO | ١. |
|-----------------------------------------------------------------------|--------------------------------------------------------------------------------------------------------------------------------------------------------------------------------------------------|-------------------|----|
|                                                                       |                                                                                                                                                                                                  | DRAWN: J.LEE      |    |
|                                                                       |                                                                                                                                                                                                  | CHECKED:          |    |
| EDAC INC TORONTO, ONTARIO CANADA YOUR CONNECTION TO QUALITY & SERVICE | THESE DRAWINGS AND SPECIFICATIONS ARE THE PROPERTY OF EDAC INC.,AND SHALL NOT BE REPRODUCED, OR COPIED OR USED AS THE BASIS FOR THE MANUFACTURE OR SALE OF APPARATUS WITHOUT WRITTEN PERMISSION. | SCALE: NTS        |    |
|                                                                       |                                                                                                                                                                                                  | DRAWING NUMBER    |    |
|                                                                       |                                                                                                                                                                                                  | 307 Assemb        | ly |