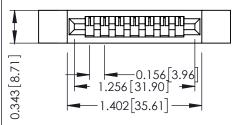

**Mounting Option Contact Detail** 

.128 (3.25) Dia. Side Mounting Holes Wire Wrap .046x.013(1.17x0.33) - Tail LG=.520(13.21) .156 [3.96] Contact Spacing x .200 [5.08] Row Spacing

THIS IS A C.A.D. GENERATED DRAWING DO NOT MAKE MANUAL REVISIONS TO MASTER.