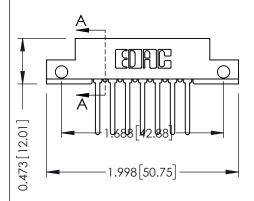

## SECTION A-A

307 ENG MASTER

DATE: AUG. 11/09

SHEET 1 OF 3

**ISSUE** 

DATE:

| 307 / 357 Card Edge Connector<br>Part Number: 357-007-447-112         |                                                                                                                                                                                                  | ACAD REFERENCE NO | ١. |
|-----------------------------------------------------------------------|--------------------------------------------------------------------------------------------------------------------------------------------------------------------------------------------------|-------------------|----|
|                                                                       |                                                                                                                                                                                                  | DRAWN: J.LEE      |    |
|                                                                       |                                                                                                                                                                                                  | CHECKED:          |    |
| EDAC INC TORONTO, ONTARIO CANADA YOUR CONNECTION TO QUALITY & SERVICE | THESE DRAWINGS AND SPECIFICATIONS ARE THE PROPERTY OF EDAC INC.,AND SHALL NOT BE REPRODUCED, OR COPIED OR USED AS THE BASIS FOR THE MANUFACTURE OR SALE OF APPARATUS WITHOUT WRITTEN PERMISSION. | SCALE: NTS        |    |
|                                                                       |                                                                                                                                                                                                  | DRAWING NUMBER    |    |
|                                                                       |                                                                                                                                                                                                  | 307 Assemb        | ly |