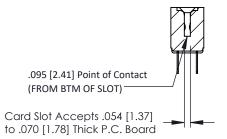

## SECTION A-A

307 ENG MASTER
DATE: AUG. 11/09

SHEET 1 OF 3

J.LEE

307 Assembly

NTS

| 307 / 357 Card Edge Connector  |                   |                                                                                                                                             | Α( |
|--------------------------------|-------------------|---------------------------------------------------------------------------------------------------------------------------------------------|----|
| Part Number: 357-014-520-202   |                   | DI                                                                                                                                          |    |
| FUIT NUITIDEL. 33/-014-320-202 |                   |                                                                                                                                             | С  |
| SNAG                           | EDAC INC          | THESE DRAWINGS AND SPECIFICATIONS<br>ARE THE PROPERTY OF EDAC INC.,AND<br>SHALL NOT BE REPRODUCED,OR COPIED<br>OR USED AS THE BASIS FOR THE | S  |
|                                | TORONTO, ONTARIO  |                                                                                                                                             | DF |
| YOUR CONNECTION TO             | QUALITY & SERVICE | MANUFACTURE OR SALE OF APPARATUS                                                                                                            |    |
|                                |                   |                                                                                                                                             | 1  |