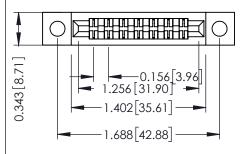

Mounting Option
.128 (3.25) Dia. Mounting Holes

**Contact Detail** 

PC Tail .046x.013(1.17x0.33) - Tail LG=.213(5.41) .156 [3.96] Contact Spacing x .200 [5.08] Row Spacing THIS IS A C.A.D. GENERATED DRAWING DO NOT MAKE MANUAL REVISIONS TO MAS ER.