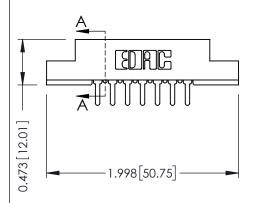

## SECTION A-A

307 ENG MASTER
DATE: AUG. 11/09

SHEET 1 OF 3

J.LEE

307 Assembly

NTS

| 307 / 357 Card Edge Connector  |                   |                                                                                                                                             | Α( |
|--------------------------------|-------------------|---------------------------------------------------------------------------------------------------------------------------------------------|----|
| Part Number: 357-014-520-202   |                   | DI                                                                                                                                          |    |
| FUIT NUITIDEL. 33/-014-320-202 |                   |                                                                                                                                             | С  |
| SNAG                           | EDAC INC          | THESE DRAWINGS AND SPECIFICATIONS<br>ARE THE PROPERTY OF EDAC INC.,AND<br>SHALL NOT BE REPRODUCED,OR COPIED<br>OR USED AS THE BASIS FOR THE | S  |
|                                | TORONTO, ONTARIO  |                                                                                                                                             | DF |
| YOUR CONNECTION TO             | QUALITY & SERVICE | MANUFACTURE OR SALE OF APPARATUS                                                                                                            |    |
|                                |                   |                                                                                                                                             | 1  |