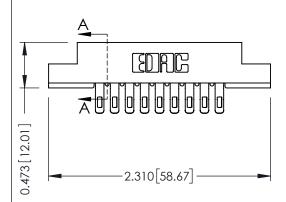

Mounting Option
M3-0.5 Metric Threaded Inserts

**Contact Detail** 

Extender Board Bend (Code 500 Contacts)
.156 [3.96] Contact Spacing x .200 [5.08] Row Spacing

DO NOT MAKE MANUAL REVISIONS TO MAS

TER.

ISSUE NUMBER

ORIGINAL

0.156[3.96] 1.568[39.83] 1.714[43.54] 2.000[50.80]

## **See Accompanying Pages for:**

- Contact Bend Details
- Mounting Options

SECTION A-A

307 ENG MASTER

DATE: AUG. 11/09

SHEET 1 OF 3

J.LEE

307 Assembly

NTS

307 / 357 Card Edge Connector

Part Number: 357-018-555-207

EDAC INC
TORONTO, ONTARIO
CANADA

YOUR CONNECTION TO QUALITY & SERVICE WINDOUT WRITTEN PERMISSION.

ARE THE PROPERTY OF EDAC INC., AND SHALL NOT BE REPRODUCED, OR COPIED OR USED AS THE BASIS FOR THE MANUFACTURE OR SALE OF APPRARATUS WINDOUT WRITTEN PERMISSION.