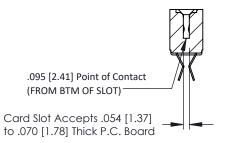

Mounting Option
M3-0.5 Metric Threaded Inserts

**Contact Detail** 

Extender Board Bend (Code 500 Contacts)
.156 [3.96] Contact Spacing x .200 [5.08] Row Spacing

DO NOT MAKE MANUAL REVISIONS TO MAS

TER.

ISSUE NUMBER

ORIGINAL

0.156[3.96] 1.568[39.83] 1.714[43.54] 2.000[50.80]

## **See Accompanying Pages for:**

- Contact Bend Details
- Mounting Options

SECTION A-A

307 ENG MASTER

DATE: AUG. 11/09

SHEET 1 OF 3

J.LEE

307 Assembly

NTS

307 / 357 Card Edge Connector

Part Number: 357-018-555-207

EDAC INC
TORONTO, ONTARIO
CANADA

YOUR CONNECTION TO QUALITY & SERVICE WINDOUT WRITTEN PERMISSION.

ARE THE PROPERTY OF EDAC INC., AND SHALL NOT BE REPRODUCED, OR COPIED OR USED AS THE BASIS FOR THE MANUFACTURE OR SALE OF APPRARATUS WINDOUT WRITTEN PERMISSION.