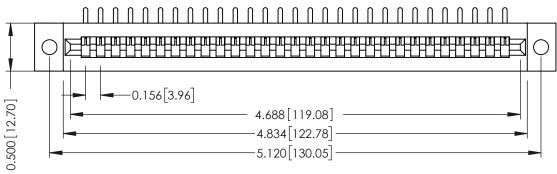

**Mounting Option** .128 (3.25) Dia. Mounting Holes **—**0.156[3.96]

**Contact Detail** 

90 Degree Bend (Code 522 and 540 Contacts)

.156 [3.96] Contact Spacing x .200 [5.08] Row Spacing