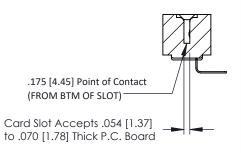

## SECTION A-A

**See Accompanying Pages for:** 

- **Contact Bend Details**
- **Mounting Options**

307 / 357 Card Edge Connector Part Number: 357-029-559-102

YOUR CONNECTION TO QUALITY & SERVICE

| ACAD REFERENCE NO. 307 ENG MASTER |                  |
|-----------------------------------|------------------|
| DRAWN: J.LEE                      | DATE: AUG. 11/09 |
| CHECKED:                          | DATE:            |
| SCALE: NTS                        | SHEET 1 OF 3     |
| DRAWING NUMBER                    | ISSUE            |
| 307 Assembly                      | 1                |