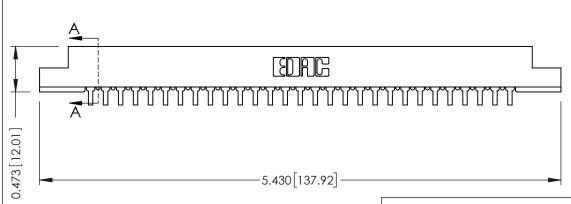

## SECTION A-A

**See Accompanying Pages for:** 

- **Contact Bend Details**
- **Mounting Options**

307 / 357 Card Edge Connector Part Number: 357-029-559-102

YOUR CONNECTION TO QUALITY & SERVICE

| ACAD REFERENCE NO. 307 ENG MASTER |                  |
|-----------------------------------|------------------|
| DRAWN: J.LEE                      | DATE: AUG. 11/09 |
| CHECKED:                          | DATE:            |
| SCALE: NTS                        | SHEET 1 OF 3     |
| DRAWING NUMBER                    | ISSUE            |
| 307 Assembly                      | 1                |