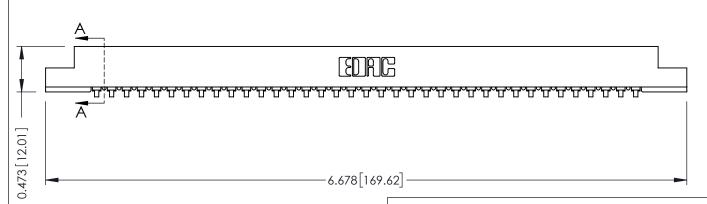

## SECTION A-A

**See Accompanying Pages for:** 

- **Contact Bend Details**
- **Mounting Options**

307 / 357 Card Edge Connector Part Number: 357-037-457-108

**EDAC INC** TORONTO, ONTARIO CANADA

THESE DRAWINGS AND SPECIFICATIONS ARE THE PROPERTY OF EDAC INC.,AND SHALL NOT BE REPRODUCED, OR COPIED OR USED AS THE BASIS FOR THE MANUFACTURE OR SALE OF APPARATUS WITHOUT WRITTEN PERMISSION.