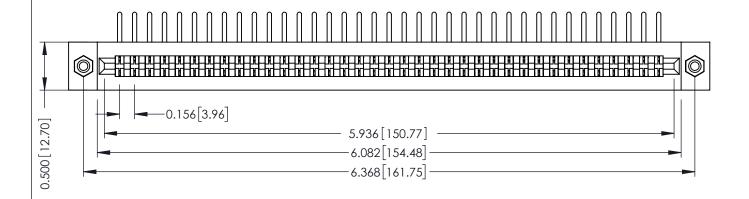

**Mounting Option** #4-40 Unified Threaded Inserts **Contact Detail** 

90 Degree Bend (Code 441 Contacts)

.156 [3.96] Contact Spacing x .200 [5.08] Row Spacing

THIS IS A C.A.D. GENERATED DRAWING DO NOT MAKE MANUAL REVISIONS TO MASTER.