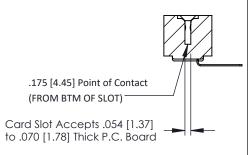

**Mounting Option** #4-40 Unified Threaded Inserts **Contact Detail** 

90 Degree Bend (Code 441 Contacts)

.156 [3.96] Contact Spacing x .200 [5.08] Row Spacing

THIS IS A C.A.D. GENERATED DRAWING DO NOT MAKE MANUAL REVISIONS TO MASTER.