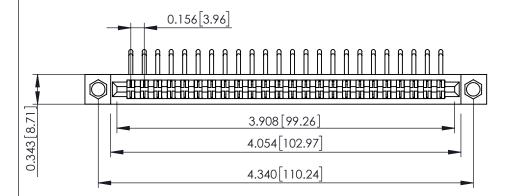

**Mounting Option** .156 (3.96) Dia. Mounting Holes **Contact Detail** 

90 Degree Bend (Code 422 and 440 Contacts) .156 [3.96] Contact Spacing x .200 [5.08] Row Spacing

**SECTION A-A** 

.095 [2.41] Point of Contact (FROM BTM OF SLOT) Card Slot Accepts .054 [1.37] to .070 [1.78] Thick P.C. Board

**See Accompanying Pages for:** 

- **Contact Bend Details**
- **Mounting Options**

307 / 357 Card Edge Connector Part Number: 357-048-459-204

YOUR CONNECTION TO QUALITY & SERVICE

| ACAD REFERENCE NO | . 307 ENG MASTER |
|-------------------|------------------|
| DRAWN: J.LEE      | DATE: AUG. 11/09 |
| CHECKED:          | DATE:            |
| SCALE: NTS        | SHEET 1 OF 3     |
| DRAWING NUMBER    | ISSUE            |
|                   | _                |

307 Assembly