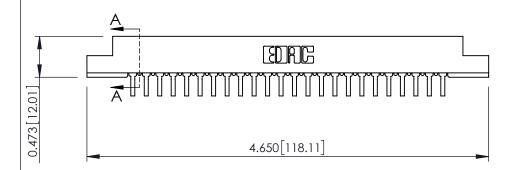

**Mounting Option** .156 (3.96) Dia. Mounting Holes **Contact Detail** 

90 Degree Bend (Code 422 and 440 Contacts) .156 [3.96] Contact Spacing x .200 [5.08] Row Spacing

**SECTION A-A** 

.095 [2.41] Point of Contact (FROM BTM OF SLOT) Card Slot Accepts .054 [1.37] to .070 [1.78] Thick P.C. Board

**See Accompanying Pages for:** 

- **Contact Bend Details**
- **Mounting Options**

307 / 357 Card Edge Connector Part Number: 357-048-459-204

YOUR CONNECTION TO QUALITY & SERVICE

| ACAD REFERENCE NO | . 307 ENG MASTER |
|-------------------|------------------|
| DRAWN: J.LEE      | DATE: AUG. 11/09 |
| CHECKED:          | DATE:            |
| SCALE: NTS        | SHEET 1 OF 3     |
| DRAWING NUMBER    | ISSUE            |
|                   | _                |

307 Assembly