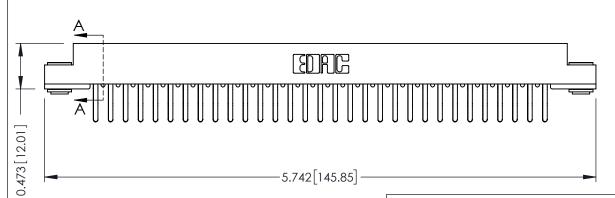

## **SECTION A-A**

.095 [2.41] Point of Contact (FROM BTM OF SLOT)

Card Slot Accepts .054 [1.37] to .070 [1.78] Thick P.C. Board

**See Accompanying Pages for:** 

- **Contact Bend Details**
- **Mounting Options**

307 / 357 Card Edge Connector Part Number: 357-062-460-203

| ACAD REFERENCE NO. 307 ENG MASTER |                  |
|-----------------------------------|------------------|
| DRAWN: J.LEE                      | DATE: AUG. 11/09 |
| CHECKED:                          | DATE:            |
| SCALE: NTS                        | SHEET 1 OF 3     |
| DRAWING NUMBER                    | ISSUE            |