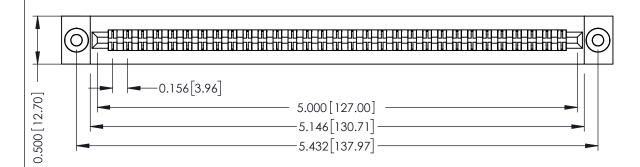

**Mounting Option** .116 (2.95) I.D. Floating Eyelets **Contact Detail** 

Extender Board Bend (Code 422 Contacts) .156 [3.96] Contact Spacing x .200 [5.08] Row Spacing

307 / 357 Card Edge Connector Part Number: 357-062-460-203

| ACAD REFERENCE NO. 307 ENG MASTER |                  |
|-----------------------------------|------------------|
| DRAWN: J.LEE                      | DATE: AUG. 11/09 |
| CHECKED:                          | DATE:            |
| SCALE: NTS                        | SHEET 1 OF 3     |
| DRAWING NUMBER                    | ISSUE            |