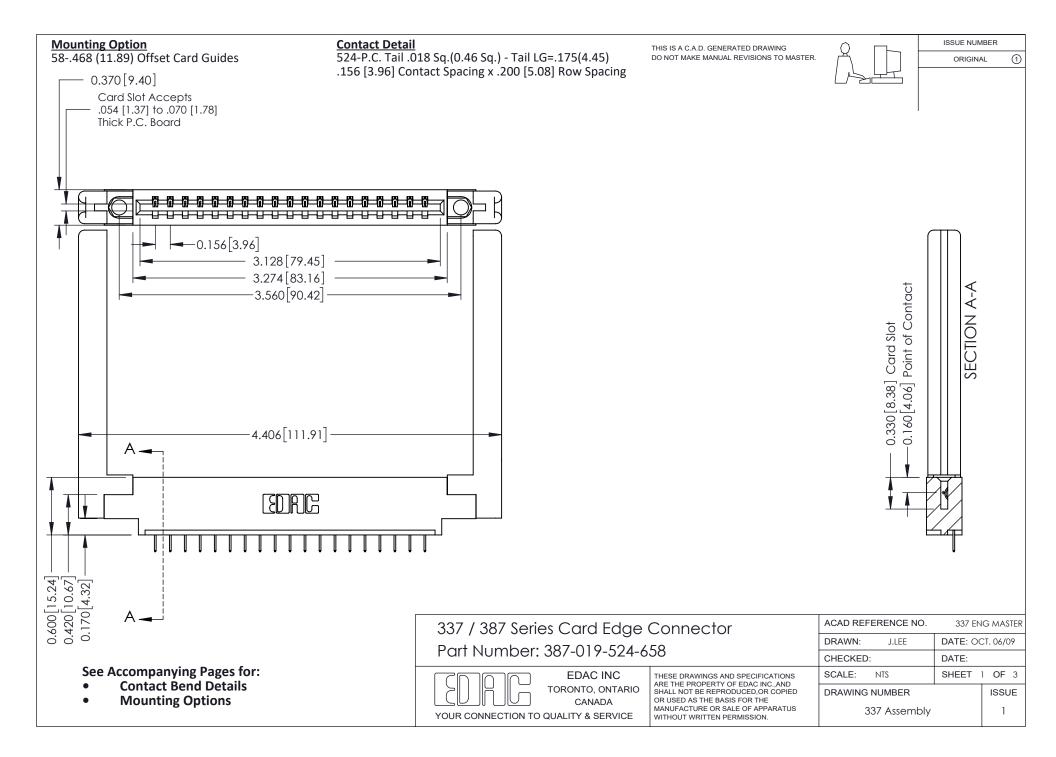

ISSUE NUMBER

ORIGINAL

1



| 337 / 387 Series Card Edge Connector<br>Contact Bend Detail           |                                                                                                                                                                                                  | ACAD REFERENCE NO. 337 E |                  | G MASTER      |
|-----------------------------------------------------------------------|--------------------------------------------------------------------------------------------------------------------------------------------------------------------------------------------------|--------------------------|------------------|---------------|
|                                                                       |