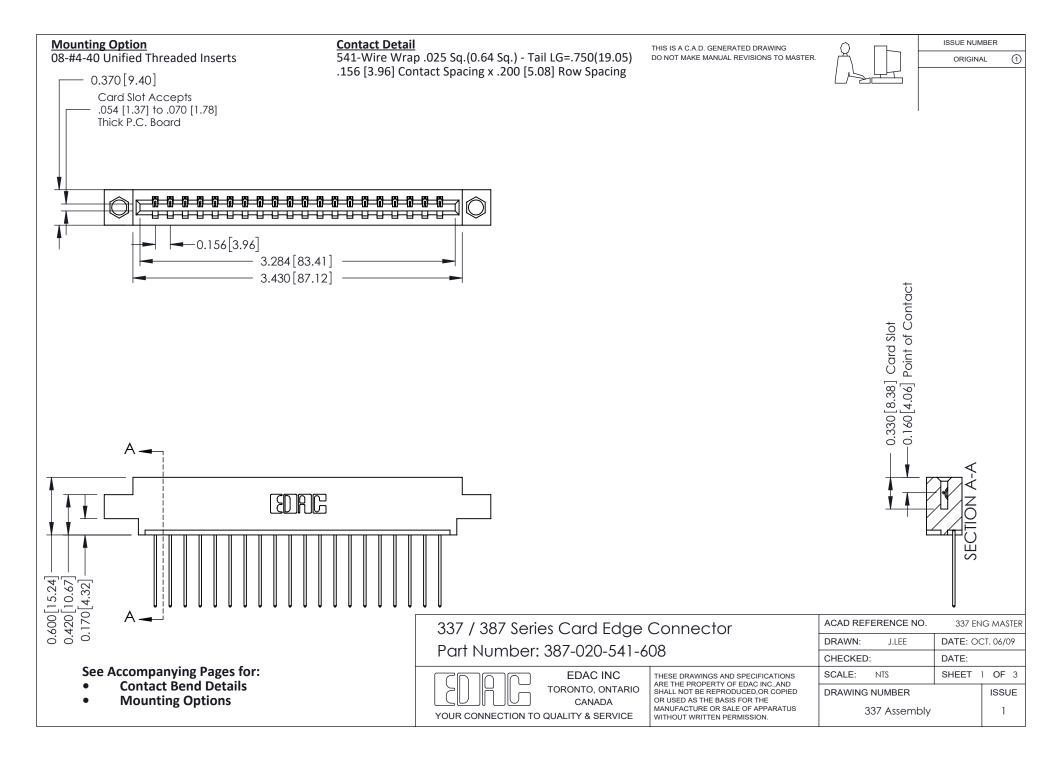

ISSUE NUMBER

ORIGINAL

1

| 337 / 387 Series Card Edge Connector<br>Contact Bend Detail           |                                                                                                                                                                                                  | ACAD REFERENCE NO. 337 E |                  | G MASTER      |
|-----------------------------------------------------------------------|--------------------------------------------------------------------------------------------------------------------------------------------------------------------------------------------------|--------------------------|------------------|---------------|
|                                                                       |                                                                                                                                                                                                  | DRAWN: J.LEE             | DATE: OCT. 06/09 |               |
|                                                                       |                                                                                                                                                                                                  | CHECKED: DATE:           |                  |               |
| EDAC INC TORONTO, ONTARIO CANADA YOUR CONNECTION TO QUALITY & SERVICE | THESE DRAWINGS AND SPECIFICATIONS ARE THE PROPERTY OF EDAC INC.,AND SHALL NOT BE REPRODUCED, OR COPIED OR USED AS THE BASIS FOR THE MANUFACTURE OR SALE OF APPARATUS WITHOUT WRITTEN PERMISSION. | SCALE: NTS               | SHEET            | 2 <b>OF</b> 3 |
|                                                                       |                                                                                                                                                                                                  | DRAWING NUMBER           |                  | ISSUE         |
|                                                                       |                                                                                                                                                                                                  | 337 Assembly             |                  | 1             |