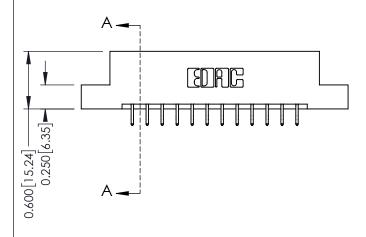

## **Mounting Option** 02-.128 (3.25) Dia. Mounting Holes .156 [3.96] Contact Spacing x .200 [5.08] Row Spacing - 0.370[9.40] Card Slot Accepts .054 [1.37] to .070 [1.78] Thick P.C. Board -0.156[3.96] 2.036[51.71]

2.182[55.42]

**Contact Detail** THIS IS A C.A.D. GENERATED DRAWING 556-Extender Board Bend (Code 520 Contacts) DO NOT MAKE MANUAL REVISIONS TO MASTER.

ISSUE NUMBER ORIGINAL

1

**See Accompanying Pages for:** 