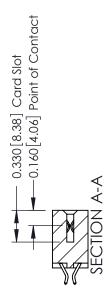

## **Mounting Option** 02-.128 (3.25) Dia. Mounting Holes .156 [3.96] Contact Spacing x .200 [5.08] Row Spacing - 0.370[9.40] Card Slot Accepts .054 [1.37] to .070 [1.78] Thick P.C. Board -0.156[3.96] 2.036[51.71]

2.182[55.42]

**Contact Detail** THIS IS A C.A.D. GENERATED DRAWING 556-Extender Board Bend (Code 520 Contacts) DO NOT MAKE MANUAL REVISIONS TO MASTER.

ISSUE NUMBER ORIGINAL

1

**See Accompanying Pages for:** 