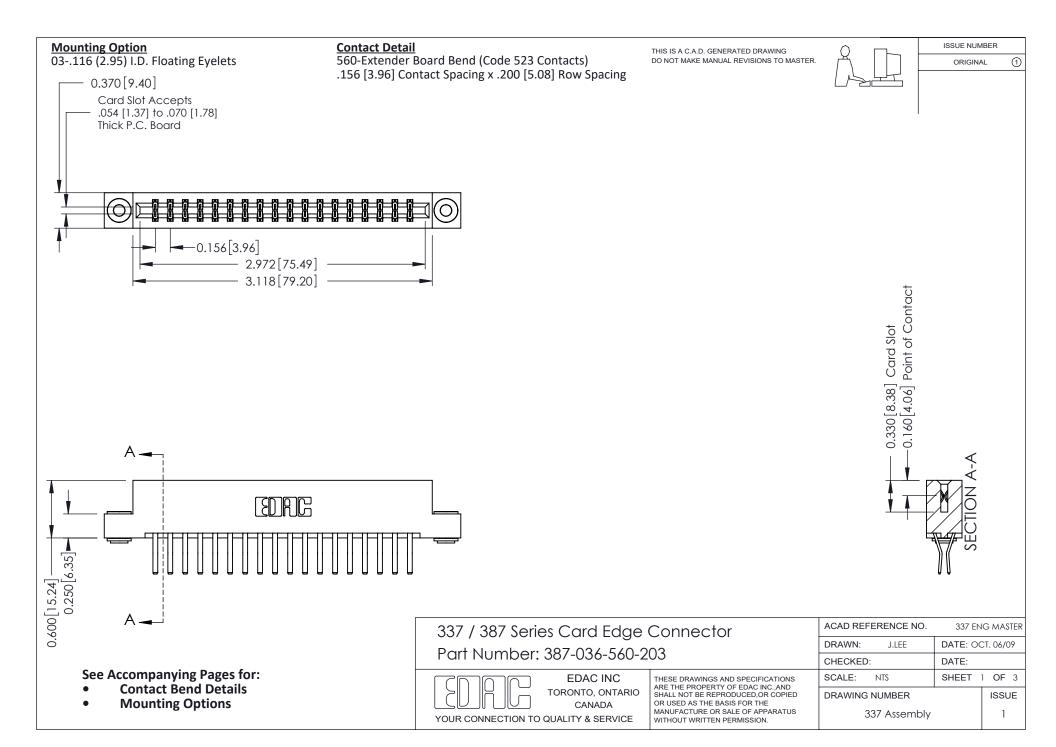

ISSUE NUMBER

ORIGINAL

1



| 337 / 387 Series Card Edge Connector<br>Contact Bend Detail           |                                                                                                                                                                                                  | ACAD REFERENCE NO. 337 E |                  | G MASTER      |
|-----------------------------------------------------------------------|--------------------------------------------------------------------------------------------------------------------------------------------------------------------------------------------------|--------------------------|------------------|---------------|
|                                                                       |