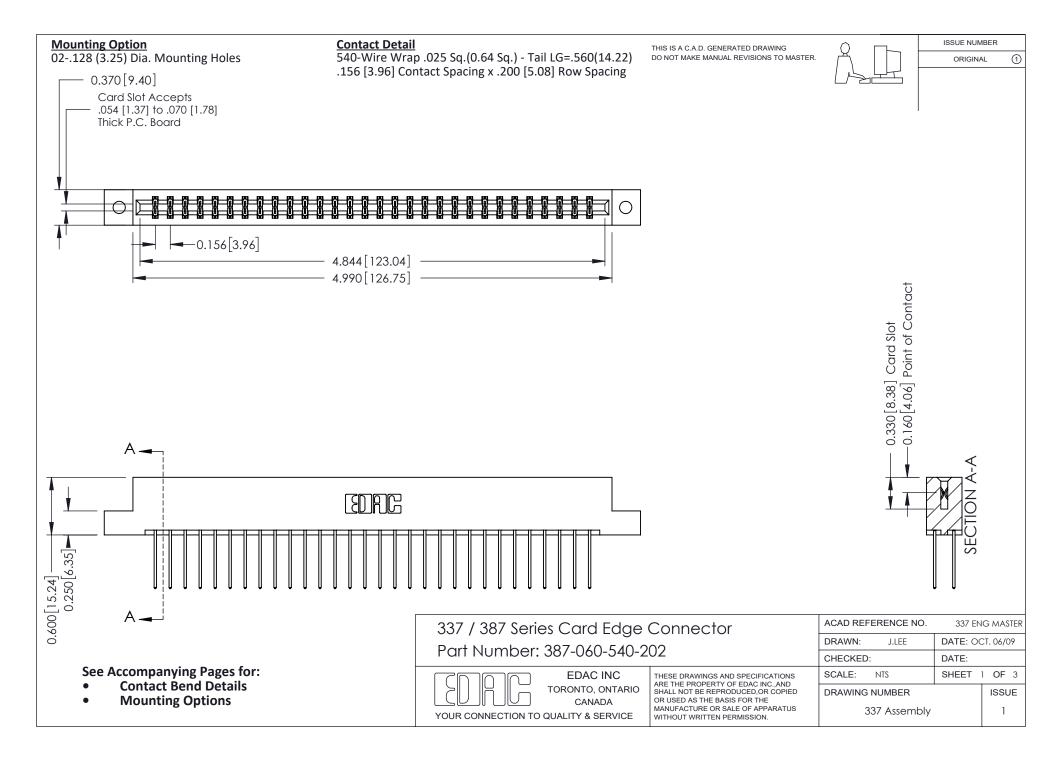

ISSUE NUMBER

ORIGINAL

1



| 337 / 387 Series Card Edge Connector<br>Contact Bend Detail           |                                                                                                                                                                                                  | ACAD REFERENCE NO. 337 E |                  | G MASTER      |
|-----------------------------------------------------------------------|--------------------------------------------------------------------------------------------------------------------------------------------------------------------------------------------------|--------------------------|------------------|---------------|
|                                                                       |