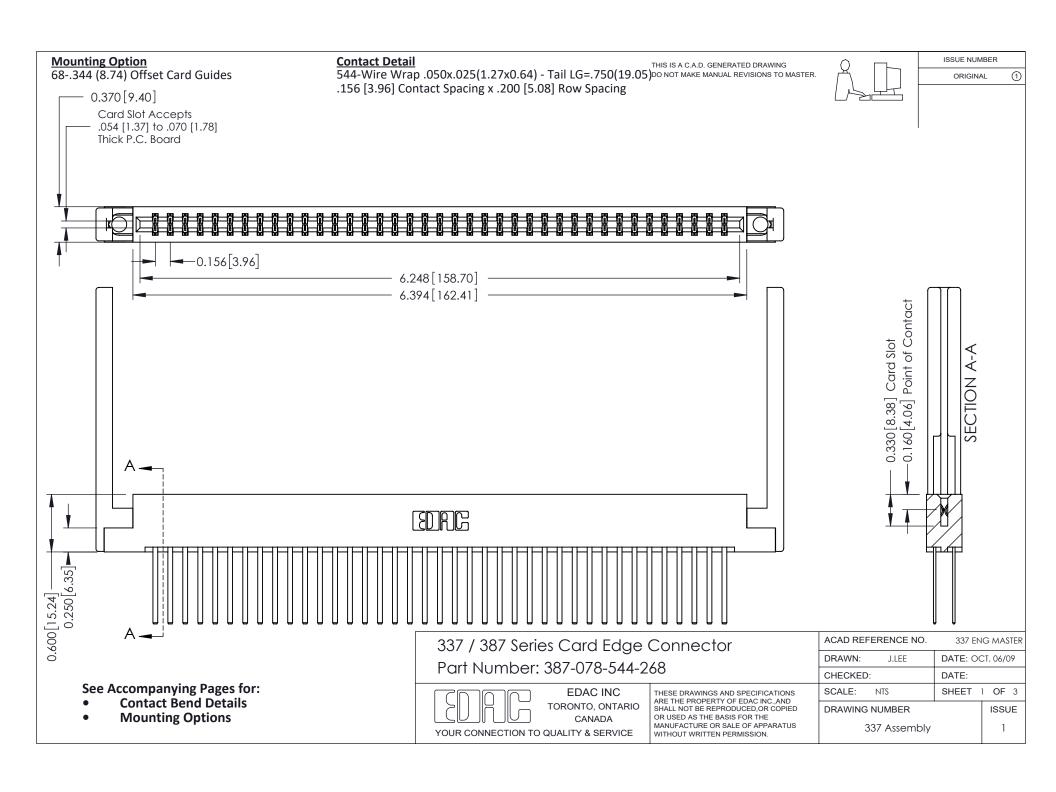

ISSUE NUMBER

ORIGINAL

1



| 337 / 387 Series Card Edge Connector<br>Contact Bend Detail           |                                                                                                                                                                                                  | ACAD REFERENCE NO. 337 E |                  | G MASTER      |
|-----------------------------------------------------------------------|--------------------------------------------------------------------------------------------------------------------------------------------------------------------------------------------------|--------------------------|------------------|---------------|
|                                                                       |