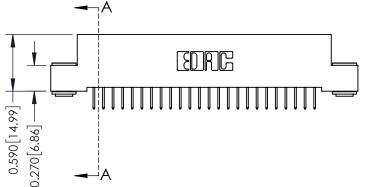

342 ENG MASTER DATE: OCT. 06/09 J.LEE NTS SHEET 1 OF 3

342 Assembly

THIS IS A C.A.D. GENERATED DRAWING DO NOT MAKE MANUAL REVISIONS TO MASTER. ISSUE NUMBER

ORIGINAL

1

| 342 / 392 Series Card Edge Connector<br>Contact Bend Detail |                                                                                                                                     | ACAD REFERENCE NO. 342 ENG MASTER |             |          |          |
|-------------------------------------------------------------|-------------------------------------------------------------------------------------------------------------------------------------|-----------------------------------|-------------|----------|----------|
|                                                             |                                                                                                                                     | DRAWN:                            | J.LEE       | DATE: OC | T. 06/09 |
|                                                             |                                                                                                                                     | CHECKED:                          |             | DATE:    |          |
| EDAC INC                                                    | ARE THE PROPERTY OF EDAC INC.,AND — SHALL NOT BE REPRODUCED,OR COPIED OR USED AS THE BASIS FOR THE MANUFACTURE OR SALE OF APPARATUS | SCALE:                            | NTS         | SHEET :  | 2 OF 3   |
| TORONTO, ONTARIO                                            |                                                                                                                                     | DRAWING                           | NUMBER      |          | ISSUE    |
| YOUR CONNECTION TO QUALITY & SERVICE                        |                                                                                                                                     | 3                                 | 42 Assembly |          | 1        |