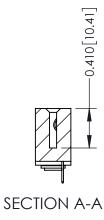

342 ENG MASTER DATE: OCT. 06/09 J.LEE NTS SHEET 1 OF 3

342 Assembly

THIS IS A C.A.D. GENERATED DRAWING DO NOT MAKE MANUAL REVISIONS TO MASTER. ISSUE NUMBER

ORIGINAL

1

| 342 / 392 Series Card Edge Connector<br>Contact Bend Detail |                                                                                                                                     | ACAD REFERENCE NO. 342 ENG MASTER |             |          |          |
|-------------------------------------------------------------|-------------------------------------------------------------------------------------------------------------------------------------|-----------------------------------|-------------|----------|----------|
|                                                             |                                                                                                                                     | DRAWN:                            | J.LEE       | DATE: OC | T. 06/09 |
|                                                             |                                                                                                                                     | CHECKED:                          |             | DATE:    |          |
| EDAC INC                                                    | ARE THE PROPERTY OF EDAC INC.,AND — SHALL NOT BE REPRODUCED,OR COPIED OR USED AS THE BASIS FOR THE MANUFACTURE OR SALE OF APPARATUS | SCALE:                            | NTS         | SHEET :  | 2 OF 3   |
| TORONTO, ONTARIO                                            |                                                                                                                                     | DRAWING                           | NUMBER      |          | ISSUE    |
| YOUR CONNECTION TO QUALITY & SERVICE                        |                                                                                                                                     | 3                                 | 42 Assembly |          | 1        |