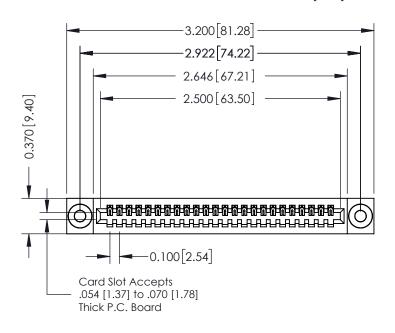

342 ENG MASTER DATE: OCT. 06/09 J.LEE NTS SHEET 1 OF 3

342 Assembly

THIS IS A C.A.D. GENERATED DRAWING DO NOT MAKE MANUAL REVISIONS TO MASTER. ISSUE NUMBER

ORIGINAL

1

| 342 / 392 Series Card Edge Connector<br>Contact Bend Detail |                                                                                                                                     | ACAD REFERENCE NO. 342 ENG MASTER |             |          |          |
|-------------------------------------------------------------|-------------------------------------------------------------------------------------------------------------------------------------|-----------------------------------|-------------|----------|----------|
|                                                             |                                                                                                                                     | DRAWN:                            | J.LEE       | DATE: OC | T. 06/09 |
|                                                             |                                                                                                                                     | CHECKED:                          |             | DATE:    |          |
| EDAC INC                                                    | ARE THE PROPERTY OF EDAC INC.,AND — SHALL NOT BE REPRODUCED,OR COPIED OR USED AS THE BASIS FOR THE MANUFACTURE OR SALE OF APPARATUS | SCALE:                            | NTS         | SHEET :  | 2 OF 3   |
| TORONTO, ONTARIO                                            |                                                                                                                                     | DRAWING                           | NUMBER      |          | ISSUE    |
| YOUR CONNECTION TO QUALITY & SERVICE                        |                                                                                                                                     | 3                                 | 42 Assembly |          | 1        |