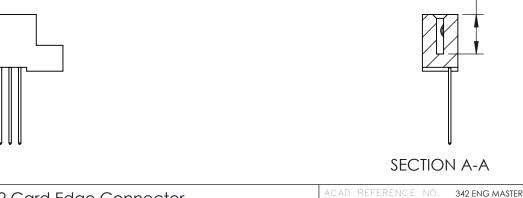

## **See Accompanying Pages for:**

- **Contact Bend Details**
- **Mounting Options**

0.590[14.99]

0.270 [6.86]

342 / 392 Card Edge Connector Part Number: 392-039-541-107

YOUR CONNECTION TO QUALITY & SERVICE