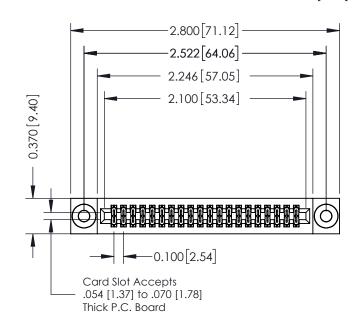

## **See Accompanying Pages for:**

- **Contact Bend Details**
- **Mounting Options**

| 342 / 392 Card Edge Connector |
|-------------------------------|
| Part Number: 392-040-524-203  |

| ACAD REFERENCE NO. 342 ENG MASTE |                  |  |  |  |
|----------------------------------|------------------|--|--|--|
| DRAWN: J.LEE                     | DATE: OCT. 06/09 |  |  |  |
| CHECKED:                         | DATE:            |  |  |  |
| SCALE: NTS                       | SHEET 1 OF 3     |  |  |  |
| DRAWING NUMBER                   | ISSUE            |  |  |  |