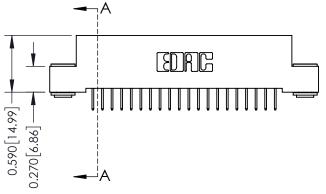

Mounting Option 03-.116 (2.95) I.D. Floating Eyelets

**Contact Detail** 

524-P.C. Tail .018 Sq.(0.46 Sq.) - Tail LG=.185(4.70) .100 [2.54] Contact Spacing x .200 [5.08] Row Spacing





## 0.240 [6.10] Point of Contact 0.410[10.41] SECTION A-A

## **See Accompanying Pages for:**

- **Contact Bend Details**
- **Mounting Options**

| 342 / 392 Card Edge Connector |
|-------------------------------|
| Part Number: 392-040-524-203  |



| ACAD REFERENCE NO. 342 ENG MASTE |                  |  |  |  |
|----------------------------------|------------------|--|--|--|
| DRAWN: J.LEE                     | DATE: OCT. 06/09 |  |  |  |
| CHECKED:                         | DATE:            |  |  |  |
| SCALE: NTS                       | SHEET 1 OF 3     |  |  |  |
| DRAWING NUMBER                   | ISSUE            |  |  |  |

342 Assembly

THIS IS A C.A.D. GENERATED DRAWING DO NOT MAKE MANUAL REVISIONS TO MASTER. ISSUE NUMBER

ORIGINAL

1



| 342 / 392 Series Card Edge Connector