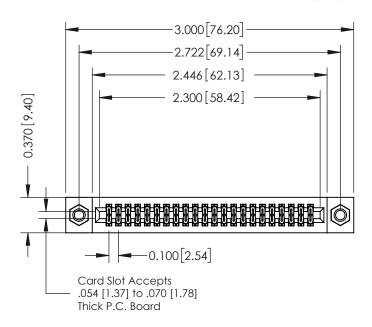

## **See Accompanying Pages for:**

- **Contact Bend Details**
- **Mounting Options**

| 342 / 392 Card Edge Connector |
|-------------------------------|
| Part Number: 392-044-555-207  |

|   | ACAD REFERENCE NO | . 342 ENG MASTER |  |  |  |
|---|-------------------|------------------|--|--|--|
|   | DRAWN: J.LEE      | DATE: OCT. 06/09 |  |  |  |
|   | CHECKED:          | DATE:            |  |  |  |
|   | SCALE: NTS        | SHEET 1 OF 3     |  |  |  |
| ) | DRAWING NUMBER    | ISSUE            |  |  |  |