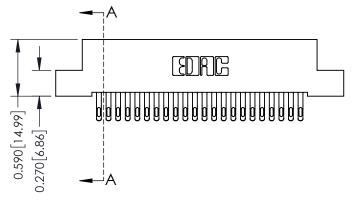

## **Contact Detail**

555-Extender Board Bend (Code 500 Contacts) .100 [2.54] Contact Spacing x .200 [5.08] Row Spacing

## 0.240 [6.10] Point of Contact 0.410[10.41] SECTION A-A