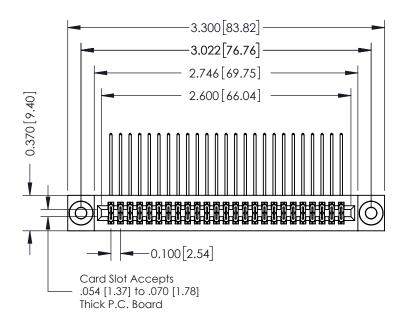

## **See Accompanying Pages for:**

- **Contact Bend Details**
- **Mounting Options**

| 342 / 392 Card Edge Connector |
|-------------------------------|
| Part Number: 392-050-559-203  |

| ACAD REFERENCE NO. 342 ENG MASTER |                  |  |  |  |  |
|-----------------------------------|------------------|--|--|--|--|
| DRAWN: J.LEE                      | DATE: OCT. 06/09 |  |  |  |  |
| CHECKED:                          | DATE:            |  |  |  |  |
| SCALE: NTS                        | SHEET 1 OF 3     |  |  |  |  |
| DRAWING NUMBER                    | ISSUE            |  |  |  |  |

342 Assembly

THIS IS A C.A.D. GENERATED DRAWING DO NOT MAKE MANUAL REVISIONS TO MASTER. ISSUE NUMBER

ORIGINAL

1

| 342 / 392 Series Card Edge Connector<br>Contact Bend Detail |                                                                                                                                   | ACAD REFERENCE NO. 342 ENG MASTER |             |          |          |
|-------------------------------------------------------------|-----------------------------------------------------------------------------------------------------------------------------------|-----------------------------------|-------------|----------|----------|
|                                                             |                                                                                                                                   | DRAWN:                            | J.LEE       | DATE: OC | T. 06/09 |
|                                                             |                                                                                                                                   | CHECKED                           | ):          | DATE:    |          |
| EDAC INC                                                    | ARE THE PROPERTY OF EDAC INC.,AND SHALL NOT BE REPRODUCED,OR COPIED OR USED AS THE BASIS FOR THE MANUFACTURE OR SALE OF APPARATUS | SCALE:                            | NTS         | SHEET :  | 2 OF 3   |
| TORONTO, ONTARIO                                            |                                                                                                                                   | DRAWING                           | NUMBER      |          | ISSUE    |
| YOUR CONNECTION TO QUALITY & SERVICE                        |                                                                                                                                   | 3                                 | 42 Assembly |          | 1        |