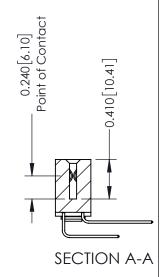

Mounting Option 03-.116 (2.95) I.D. Floating Eyelets

**Contact Detail** 

559-90 Degree Bend (Code 541 Contacts) .100 [2.54] Contact Spacing x .200 [5.08] Row Spacing

342 Assembly

THIS IS A C.A.D. GENERATED DRAWING DO NOT MAKE MANUAL REVISIONS TO MASTER. ISSUE NUMBER

ORIGINAL

1

| 342 / 392 Series Card Edge Connector<br>Contact Bend Detail |                                                                                                                                   | ACAD REFERENCE NO. 342 ENG MASTER |             |          |          |
|-------------------------------------------------------------|-----------------------------------------------------------------------------------------------------------------------------------|-----------------------------------|-------------|----------|----------|
|                                                             |                                                                                                                                   | DRAWN:                            | J.LEE       | DATE: OC | T. 06/09 |
|                                                             |                                                                                                                                   | CHECKED                           | ):          | DATE:    |          |
| EDAC INC                                                    | ARE THE PROPERTY OF EDAC INC.,AND SHALL NOT BE REPRODUCED,OR COPIED OR USED AS THE BASIS FOR THE MANUFACTURE OR SALE OF APPARATUS | SCALE:                            | NTS         | SHEET :  | 2 OF 3   |
| TORONTO, ONTARIO                                            |                                                                                                                                   | DRAWING                           | NUMBER      |          | ISSUE    |
| YOUR CONNECTION TO QUALITY & SERVICE                        |                                                                                                                                   | 3                                 | 42 Assembly |          | 1        |