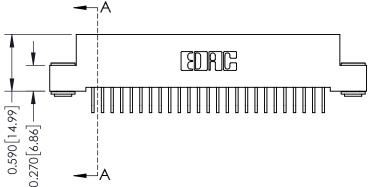

## **See Accompanying Pages for:**

- **Contact Bend Details**
- **Mounting Options**

| 342 / 392 Card Edge Connector |
|-------------------------------|
| Part Number: 392-050-559-203  |

| ACAD REFERENCE NO. 342 ENG MASTER |                  |  |  |  |  |
|-----------------------------------|------------------|--|--|--|--|
| DRAWN: J.LEE                      | DATE: OCT. 06/09 |  |  |  |  |
| CHECKED:                          | DATE:            |  |  |  |  |
| SCALE: NTS                        | SHEET 1 OF 3     |  |  |  |  |
| DRAWING NUMBER                    | ISSUE            |  |  |  |  |

342 Assembly

THIS IS A C.A.D. GENERATED DRAWING DO NOT MAKE MANUAL REVISIONS TO MASTER. ISSUE NUMBER

ORIGINAL

1

| 342 / 392 Series Card Edge Connector<br>Contact Bend Detail |                                                                                                                                   | ACAD REFERENCE NO. 342 ENG MASTER |             |          |          |
|-------------------------------------------------------------|-----------------------------------------------------------------------------------------------------------------------------------|-----------------------------------|-------------|----------|----------|
|                                                             |                                                                                                                                   | DRAWN:                            | J.LEE       | DATE: OC | T. 06/09 |
|                                                             |                                                                                                                                   | CHECKED                           | ):          | DATE:    |          |
| EDAC INC                                                    | ARE THE PROPERTY OF EDAC INC.,AND SHALL NOT BE REPRODUCED,OR COPIED OR USED AS THE BASIS FOR THE MANUFACTURE OR SALE OF APPARATUS | SCALE:                            | NTS         | SHEET :  | 2 OF 3   |
| TORONTO, ONTARIO                                            |                                                                                                                                   | DRAWING                           | NUMBER      |          | ISSUE    |
| YOUR CONNECTION TO QUALITY & SERVICE                        |                                                                                                                                   | 3                                 | 42 Assembly |          | 1        |