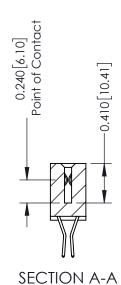

**Mounting Option** 

04-.156 (3.96) Dia. Mounting Holes

**Contact Detail** 

560-Extender Board Bend (Code 523 Contacts)
.100 [2.54] Contact Spacing x .200 [5.08] Row Spacing

THIS IS A C.A.D. GENERATED DRAWING