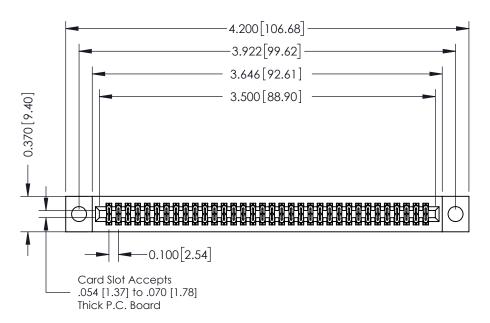

AD

ISSUE NUMBER

ORIGINAL

**See Accompanying Pages for:** 

- Contact Bend Details
- Mounting Options

342 / 392 Card Edge Connector Part Number: 392-068-560-204

EDNG

EDAC INC TORONTO, ONTARIO CANADA