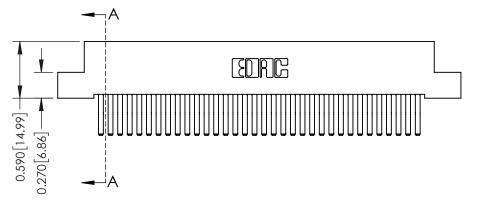

WING NUMBER ISSUE 342 Assembly 1

THIS IS A C.A.D. GENERATED DRAWING DO NOT MAKE MANUAL REVISIONS TO MASTER. ISSUE NUMBER

ORIGINAL

1

| 342 / 392 Series Card Edge Connector<br>Contact Bend Detail |                                                                                                                                   | ACAD REFERENCE NO. 342 ENG MASTER |             |                  |        |
|-------------------------------------------------------------|-----------------------------------------------------------------------------------------------------------------------------------|-----------------------------------|-------------|------------------|--------|
|                                                             |                                                                                                                                   | DRAWN:                            | J.LEE       | DATE: OCT. 06/09 |        |
|                                                             |                                                                                                                                   | CHECKED:                          |             | DATE:            |        |
| EDAC INC                                                    | ARE THE PROPERTY OF EDAC INC.,AND SHALL NOT BE REPRODUCED,OR COPIED OR USED AS THE BASIS FOR THE MANUFACTURE OR SALE OF APPARATUS | SCALE:                            | NTS         | SHEET :          | 2 OF 3 |
| TORONTO, ONTARIO                                            |                                                                                                                                   | DRAWING                           | NUMBER      |                  | ISSUE  |
| YOUR CONNECTION TO QUALITY & SERVICE                        |                                                                                                                                   | 3                                 | 42 Assembly |                  | 1      |