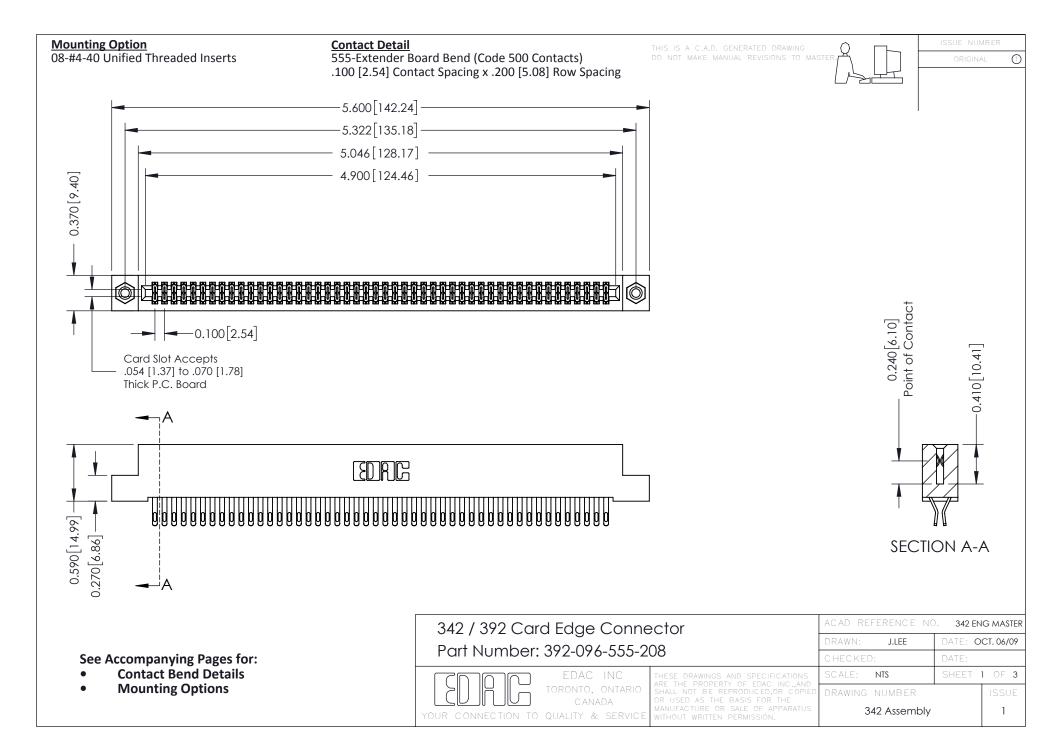

THIS IS A C.A.D. GENERATED DRAWING DO NOT MAKE MANUAL REVISIONS TO MASTER. ISSUE NUMBER

ORIGINAL

1



| 342 / 392 Series Card Edge Connector<br>Contact Bend Detail |                                                                                                                                                                                                  | ACAD REFERENCE NO. 342 ENG MASTER |             |                  |        |
|-------------------------------------------------------------|--------------------------------------------------------------------------------------------------------------------------------------------------------------------------------------------------|-----------------------------------|-------------|------------------|--------|
|