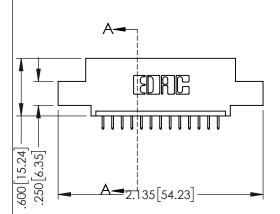

<u>Contact Dimensions:</u>
525-P.C. Tail .018 Sq.(0.46 Sq.) - Tail LG=.150(3.81)
.100 (2.54) Contact Spacing x .200 (5.08) Row Spacing

..330[8.38] CARD SLOT .160[4.06] POINT OF CONTACT

- INSULATOR MATERIAL: THERMOPLASTIC PBT BLACK, UL 94V-0
- CONTACT MATERIAL; COPPER TIN ALLOY CONTACT PLATING: GOLD ON THE MATING AREA, TIN PLATING ON THE CONTACT TAILS, NICKEL UNDERPLATE