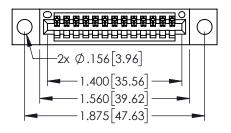

<u>Contact Dimensions:</u>
525-P.C. Tail .018 Sq.(0.46 Sq.) - Tail LG=.150(3.81)
.100 (2.54) Contact Spacing x .200 (5.08) Row Spacing

..330[8.38] CARD SLOT .160[4.06] POINT OF CONTACT

- INSULATOR MATERIAL: THERMOPLASTIC PBT BLACK, UL 94V-0
- CONTACT MATERIAL; COPPER TIN ALLOY CONTACT PLATING: GOLD ON THE MATING AREA, TIN PLATING ON THE CONTACT TAILS, NICKEL UNDERPLATE