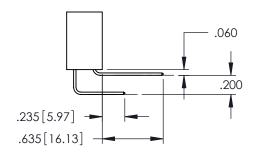

**SECTION A-A** 

345-ENG-MASTER

.107 [2.72] .082 [2.08] .157 [4] .232 [5.89] .125(3.18) to .210(5.33) .125(3.18) to .210(5.33) Outside Tails Outside Tails .045(1.14) to .060(1.52) .045(1.14) to .060(1.52) Between Tails Between Tails **Contact Code 555 Contact Code 556** 