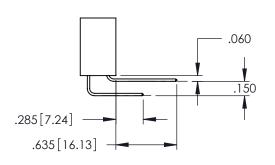

**SECTION A-A** 

345-ENG-MASTER

.107 [2.72] .082 [2.08] .157 [4] .232 [5.89] .125(3.18) to .210(5.33) .125(3.18) to .210(5.33) Outside Tails Outside Tails .045(1.14) to .060(1.52) .045(1.14) to .060(1.52) Between Tails Between Tails **Contact Code 555 Contact Code 556** 