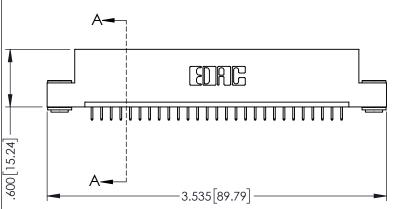

..330[8.38] CARD SLOT .160[4.06] POINT OF CONTACT

ORIGINAL

345/395 SERIES CARD EDGE CONNECTOR PART NUMBER: 395-027-525-103

THESE DRAWINGS AND SPECIFICATION ARE THE PROPERTY OF EDAC INC., A SHALL NOT BE REPRODUCED, OR OOR USED AS THE BASIS FOR THE MANUFACTURE OR SALE OF APPARAT

CHECKED: DATE:

SCALE: 1:1 SHEET 1 OF 2

DRAWING NUMBER

345-ENG-MASTER I

DRAWN: R.STA.MONICA

**SECTION A-A** 

345-ENG-MASTER

DATE:MAY.16/2017