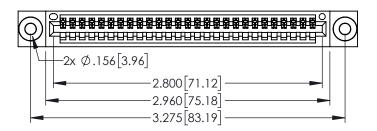

<u>Contact Dimensions:</u>
525-P.C. Tail .018 Sq.(0.46 Sq.) - Tail LG=.150(3.81)
.100 (2.54) Contact Spacing x .200 (5.08) Row Spacing

THIS IS A C.A.D. GENERATED DRAWING DO NOT MAKE MANUAL REVISIONS TO MAS

..330[8.38] CARD SLOT .160[4.06] POINT OF CONTACT

ORIGINAL

345/395 SERIES CARD EDGE CONNECTOR PART NUMBER: 395-027-525-103

THESE DRAWINGS AND SPECIFICATION ARE THE PROPERTY OF EDAC INC., A SHALL NOT BE REPRODUCED, OR OOR USED AS THE BASIS FOR THE MANUFACTURE OR SALE OF APPARAT