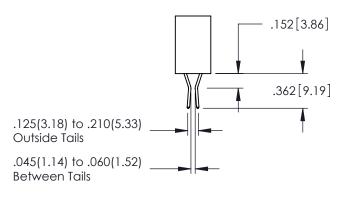

| CONTACT PLATE | NG: GOLD ON THE MATING AREA, TIN PLATING |  |
|---------------|------------------------------------------|--|
| ON THE CONTAC | CT TAILS, NICKEL UNDERPLATE              |  |

.107 [2.72] .082 [2.08] .157 [4] .232 [5.89] .125(3.18) to .210(5.33) .125(3.18) to .210(5.33) Outside Tails Outside Tails .045(1.14) to .060(1.52) .045(1.14) to .060(1.52) Between Tails Between Tails **Contact Code 555 Contact Code 556** 

**Contact Code 558** 

**Contact Code 559** 

Contact Code 560

INSULATOR MATERIAL: THERMOPLASTIC POLYESTER, UL 94V-0 DAP MATERIAL AVAILABLE UPON REQUEST

CONTACT MATERIAL; COPPER ALLOY CONTACT PLATING: GOLD ON THE MATING AREA, TIN PLATING ON THE CONTACT TAILS, NICKEL UNDERPLATE