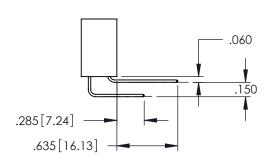

| CONTACT PLATE | NG: GOLD ON THE MATING AREA, TIN PLATING |  |
|---------------|------------------------------------------|--|
| ON THE CONTAC | CT TAILS, NICKEL UNDERPLATE              |  |

.107 [2.72] .082 [2.08] .157 [4] .232 [5.89] .125(3.18) to .210(5.33) .125(3.18) to .210(5.33) Outside Tails Outside Tails .045(1.14) to .060(1.52) .045(1.14) to .060(1.52) Between Tails Between Tails **Contact Code 555 Contact Code 556** 