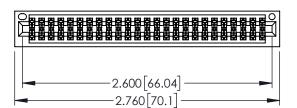

| 345/395 SERIES CARD EDGE CONNECTOR |
|------------------------------------|
| PART NUMBER: 395-050-555-201       |

CANADA

YOUR CONNECTION TO QUALITY & SERVICE

| `) I                                                                |         |         |
|---------------------------------------------------------------------|---------|---------|
| 51                                                                  | CHECKED | 1:      |
| THESE DRAWINGS AND SPECIFICATIONS ARE THE PROPERTY OF EDAC INC.,AND | SCALE:  | 1:1     |
| SHALL NOT BE REPRODUCED,OR COPIED OR USED AS THE BASIS FOR THE      | DRAWING | NUMBE   |
| MANUFACTURE OR SALE OF APPARATUS WITHOUT WRITTEN PERMISSION         | 345     | 5-ENG-M |

|   | ACAD REFERENCE NO                  | G-MASTER |           |
|---|------------------------------------|----------|-----------|
|   | DRAWN: R.STA.MONICA DATE:MAY.16/20 |          | Y.16/2017 |
|   | CHECKED:                           | DATE:    |           |
|   | SCALE: 1:1                         | SHEET 1  | OF 2      |
| D | DRAWING NUMBER                     |          | ISSUE     |
|   | 345-ENG-MASTER                     |          | 1         |