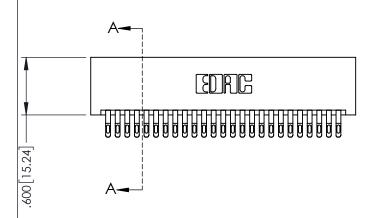

Contact Dimensions:
555-Extender Board Bend (Code 500 Contacts)
See Sheet 2 for Contact Code 555, 556, 558, 559, 560 Dimensions

1

..330[8.38] CARD SLOT .160[4.06] POINT OF CONTACT **SECTION A-A** 

- INSULATOR MATERIAL: THERMOPLASTIC PBT BLACK, UL 94V-0
- CONTACT MATERIAL; COPPER TIN ALLOY CONTACT PLATING: GOLD ON THE MATING AREA, TIN PLATING ON THE CONTACT TAILS, NICKEL UNDERPLATE

| 345/395 SERIES CARD EDGE CONNECTOR |
|------------------------------------|
| PART NUMBER: 395-050-555-201       |

CANADA

YOUR CONNECTION TO QUALITY & SERVICE

| `) I                                                                |         |         |
|---------------------------------------------------------------------|---------|---------|
| 51                                                                  | CHECKED | 1:      |
| THESE DRAWINGS AND SPECIFICATIONS ARE THE PROPERTY OF EDAC INC.,AND | SCALE:  | 1:1     |
| SHALL NOT BE REPRODUCED,OR COPIED OR USED AS THE BASIS FOR THE      | DRAWING | NUMBE   |
| MANUFACTURE OR SALE OF APPARATUS WITHOUT WRITTEN PERMISSION         | 345     | 5-ENG-M |

|   | ACAD REFERENCE NO                  | G-MASTER |           |
|---|------------------------------------|----------|-----------|
|   | DRAWN: R.STA.MONICA DATE:MAY.16/20 |          | Y.16/2017 |
|   | CHECKED:                           | DATE:    |           |
|   | SCALE: 1:1                         | SHEET 1  | OF 2      |
| D | DRAWING NUMBER                     |          | ISSUE     |
|   | 345-ENG-MASTER                     |          | 1         |