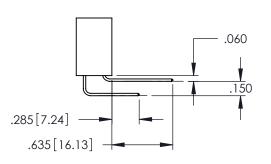

.060

.200 .235 [5.97] -.635 [16.13]

.152[3.86] .362 [9.19] .125(3.18) to .210(5.33) **Outside Tails** .045(1.14) to .060(1.52) Between Tails

## **Contact Code 558**

## Contact Code 559

## Contact Code 560

INSULATOR MATERIAL: THERMOPLASTIC POLYESTER, UL 94V-0 DAP MATERIAL AVAILABLE UPON REQUEST

CONTACT MATERIAL; COPPER ALLOY CONTACT PLATING: GOLD ON THE MATING AREA, TIN PLATING ON THE CONTACT TAILS, NICKEL UNDERPLATE

## 345/395 SERIES CARD EDGE CONNECTOR CONTACT CODE 555,556,558,559,560 DIMENSIONS

YOUR CONNECTION TO QUALITY & SERVICE

ACAD REFERENCE NO. 345-ENG-MASTER DATE:MAY.16/2017 DRAWN: R.STA.MONICA 1:1 SHEET 2 OF 2