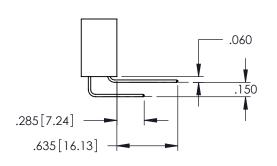

<u>Contact Dimensions:</u>
525-P.C. Tail .018 Sq.(0.46 Sq.) - Tail LG=.150(3.81)
.100 (2.54) Contact Spacing x .200 (5.08) Row Spacing

160 [4.06] POINT OF CONTACT **SECTION A-A** 

INSULATOR MATERIAL: THERMOPLASTIC PBT BLACK, UL 94V-0

.107 [2.72] .082 [2.08] .157 [4] .232 [5.89] .125(3.18) to .210(5.33) .125(3.18) to .210(5.33) Outside Tails Outside Tails .045(1.14) to .060(1.52) .045(1.14) to .060(1.52) Between Tails Between Tails **Contact Code 555 Contact Code 556** 