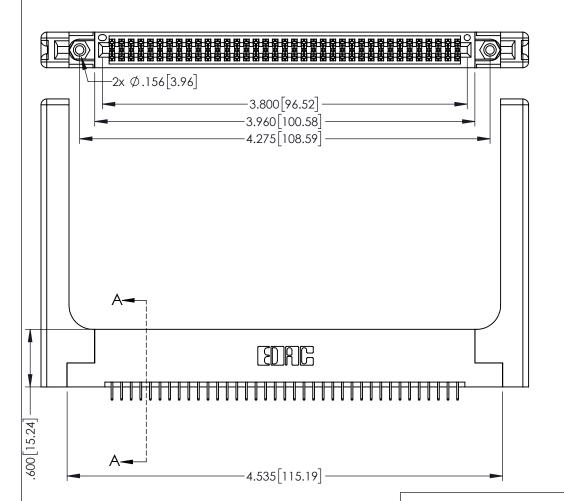

345/395 SERIES CARD EDGE CONNECTOR PART NUMBER: 395-074-525-258

| NOND REFERENCE NO. 343-LINO-MASTER |                  |       |  |
|------------------------------------|------------------|-------|--|
| DRAWN: R.STA.MONICA                | DATE:MAY.16/2017 |       |  |
| CHECKED:                           | DATE:            |       |  |
| SCALE: 1:1                         | SHEET 1          | OF 2  |  |
| DRAWING NUMBER                     |                  | ISSUE |  |
| 245 ENG MARTED                     | 1                |       |  |

ACAD REFERENCE NO 345-ENG-MASTER

YOUR CONNECTION TO QUALITY & SERVICE

345-ENG-MASTER

CONTACT MATERIAL; COPPER TIN ALLOY CONTACT PLATING: GOLD ON THE MATING AREA, TIN PLATING ON THE CONTACT TAILS, NICKEL UNDERPLATE