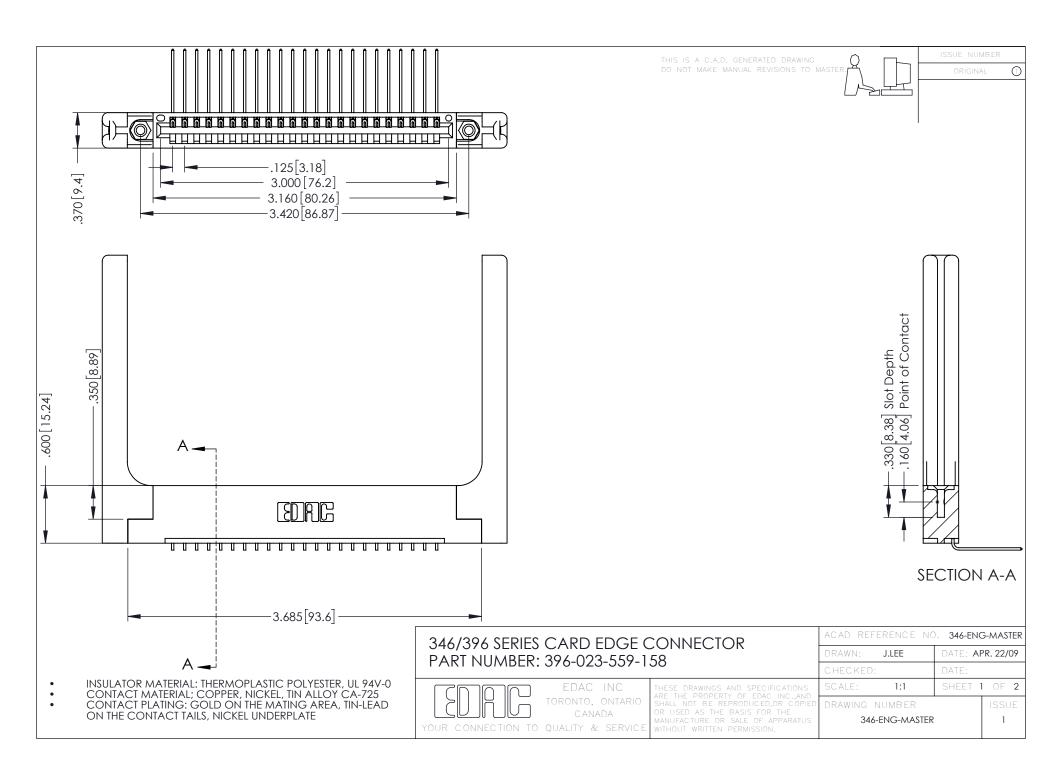

**Contact Code 555** 

**Contact Code 556** 

INSULATOR MATERIAL: THERMOPLASTIC POLYESTER, UL 94V-0 CONTACT MATERIAL; COPPER, NICKEL, TIN ALLOY CA-725

CONTACT PLATING: GOLD ON THE MATING AREA, TIN-LEAD ON THE CONTACT TAILS, NICKEL UNDERPLATE