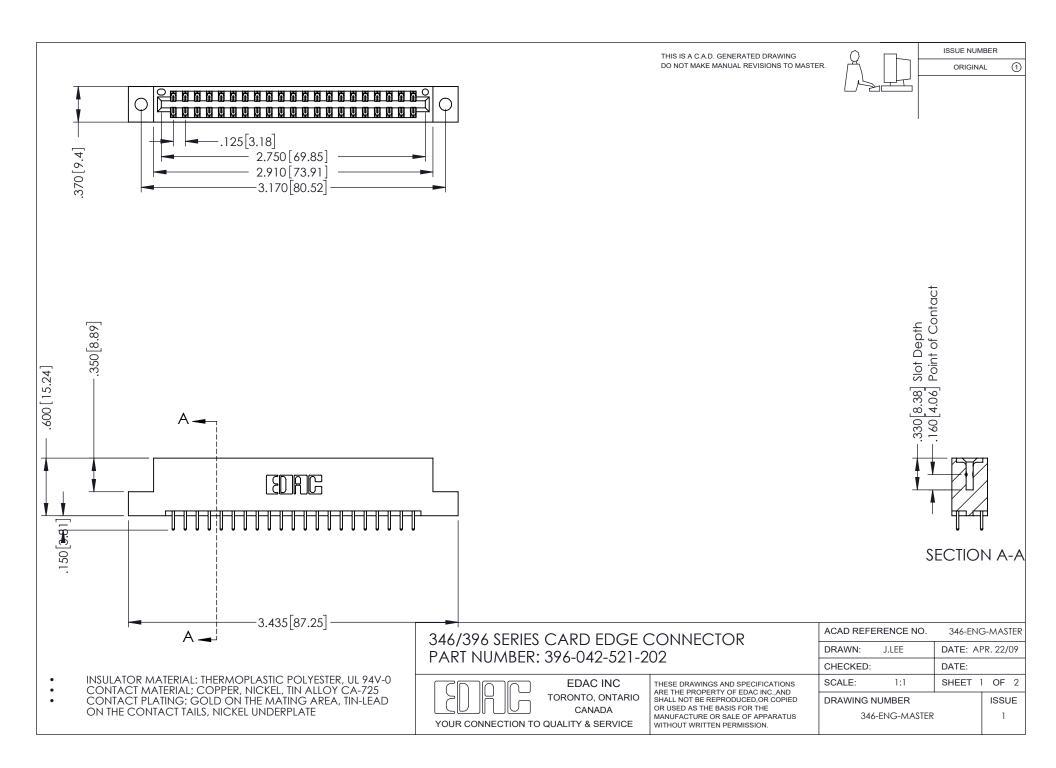

## **Contact Code 556**

INSULATOR MATERIAL: THERMOPLASTIC POLYESTER, UL 94V-0 CONTACT MATERIAL; COPPER, NICKEL, TIN ALLOY CA-725 CONTACT PLATING: GOLD ON THE MATING AREA, TIN-LEAD

ON THE CONTACT TAILS, NICKEL UNDERPLATE

## 346/396 SERIES CARD EDGE CONNECTOR CONTACT CODE 555,556,558,559,560 DIMENSIONS

YOUR CONNECTION TO QUALITY & SERVICE

**EDAC INC** TORONTO, ONTARIO CANADA

THESE DRAWINGS AND SPECIFICATIONS ARE THE PROPERTY OF EDAC INC.,AND SHALL NOT BE REPRODUCED, OR COPIED OR USED AS THE BASIS FOR THE MANUFACTURE OR SALE OF APPARATUS WITHOUT WRITTEN PERMISSION.