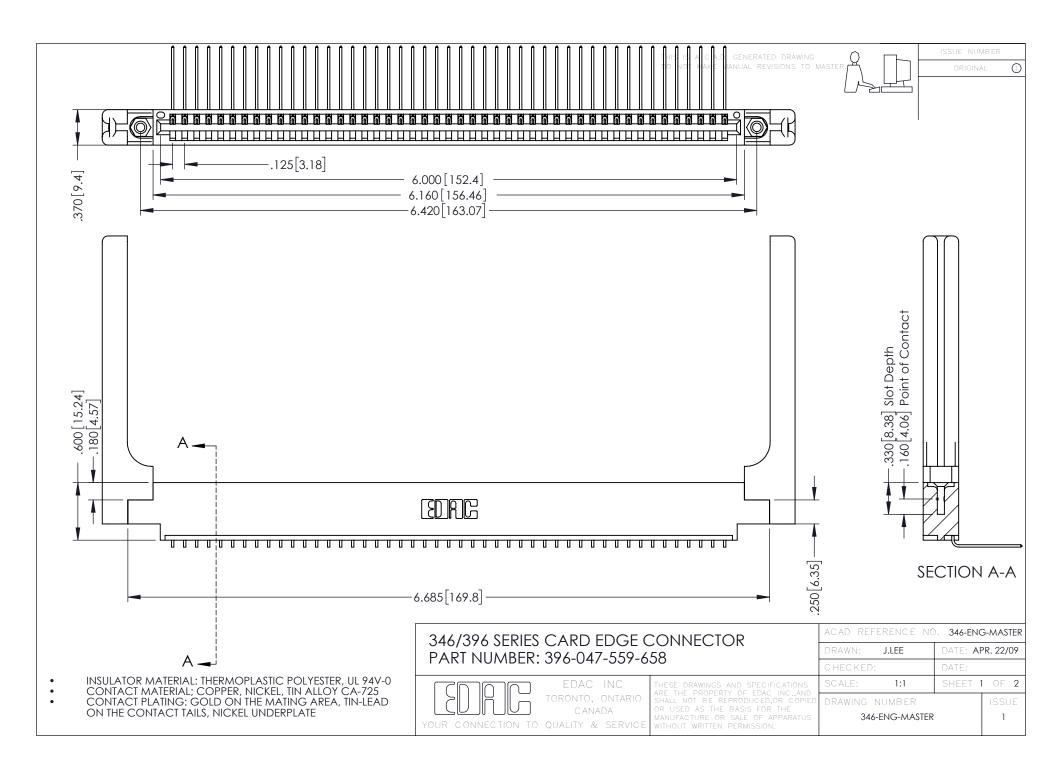

**Contact Code 555** 

**Contact Code 556** 

INSULATOR MATERIAL: THERMOPLASTIC POLYESTER, UL 94V-0 CONTACT MATERIAL; COPPER, NICKEL, TIN ALLOY CA-725

CONTACT PLATING: GOLD ON THE MATING AREA, TIN-LEAD ON THE CONTACT TAILS, NICKEL UNDERPLATE

## 346/396 SERIES CARD EDGE CONNECTOR CONTACT CODE 555,556,558,559,560 DIMENSIONS

YOUR CONNECTION TO QUALITY & SERVICE

|   | ACAD REFERENCE NO. 346-ENG-MASTER |                  |
|---|-----------------------------------|------------------|
|   | DRAWN: J.LEE                      | DATE: APR. 22/09 |
|   | CHECKED:                          | DATE:            |
|   | SCALE: 1:1                        | SHEET 2 OF 2     |
| D | DRAWING NUMBER                    | ISSUE            |

346-ENG-MASTER