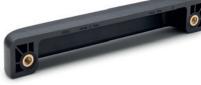

## STANDARD EXECUTIONS

- MLP-B: brass bosses, threaded blind holes. Fitting by means of no. 2 screws M4, not included in the supply.
- MLP-AF: blind holes for fitting by means of no. 2 self-tapping screws for plastic materials Ø5 (UNI ISO 7049), not included in the supply.