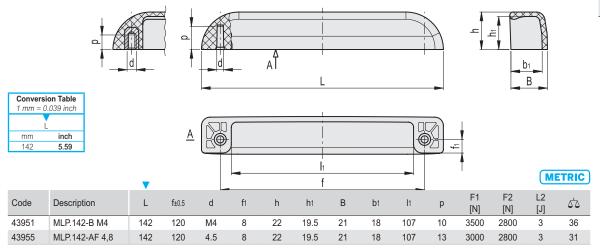

## STANDARD EXECUTIONS

- MLP-B: brass bosses, threaded blind holes. Fitting by means of no. 2 screws M4, not included in the supply.
- MLP-AF: blind holes for fitting by means of no. 2 self-tapping screws for plastic materials Ø5 (UNI ISO 7049), not included in the supply.

## TECHNICAL DATA

Tensile stress and impact strength: F1, F2 and L2 values reported in the table are the result of breaking tests, carried out with the appropriate dynamometric equipment, under the test conditions shown in the figure with ambient temperature.

MLP-B

**METRIC** 

ELESA Original design

212

ROHS

PA

MLP-AF

Models all rights reserved in accordance with the law. Always mention the source when reproducing our drawings and photos.