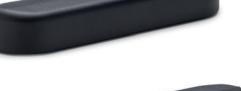

## | Side handles with protection

Technopolymer

## MATERIAL

Glass-fibre reinforced polyamide based (PA) technopolymer, black colour, matte finish.