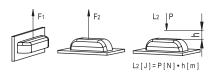

## TECHNICAL DATA

Tensile stress and impact strength: F1, F2 and L2 values reported in the table are the result of breaking tests, carried out with the appropriate dynamometric equipment, under the test conditions shown in the figure with ambient temperature.