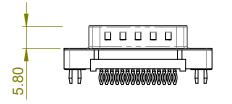

TOLERANCE UNLESS OTHERWISE SPECIFIED DO NOT MAKE MANUAL REVISIONS TO MASTER.

.X±0.25.XX±0.13.XXX±0.10

(1)