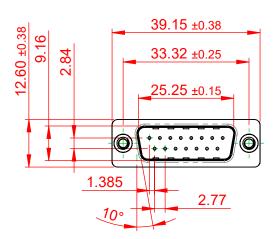

TOLERANCE UNLESS OTHERWISE SPECIFIED DO NOT MAKE MANUAL REVISIONS TO MASTER.

.X±0.25.XX±0.13.XXX±0.10

(1)