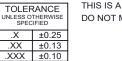

## 6.0 10.5

NOTES:

MATERIAL:

HOUSING: THERMOPLASTIC POLYESTER, UL94V-0 SHELL: STEEL, TIN PLATED CONTACT: COPPER ALLOY, GOLD FLASH PLATED

OPERATING TEMPERATURE: -55°C to +85°C

CURRENT RATING: 3A PER CONTACT CONTACT RESISTANCE: 25mQ MAX. INSULATOR RESISTANCE: 5000MΩ min. DIELECTRIC WITHSTANDING VOLTAGE: 1000V AC rms