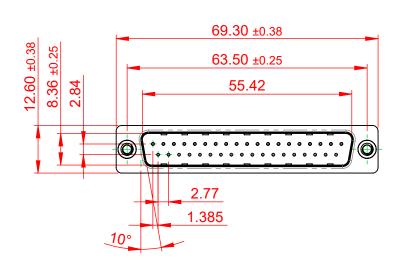

## 6.0 10.5

NOTES:

MATERIAL:

HOUSING: THERMOPLASTIC POLYESTER, UL94V-0 SHELL: STEEL, TIN PLATED CONTACT: COPPER ALLOY, GOLD FLASH PLATED

OPERATING TEMPERATURE: -55°C to +85°C

CURRENT RATING: 3A PER CONTACT CONTACT RESISTANCE: 25mQ MAX. INSULATOR RESISTANCE: 5000MΩ min. DIELECTRIC WITHSTANDING VOLTAGE: 1000V AC rms