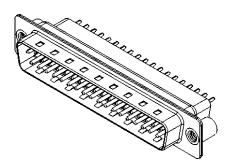

## 6.0 10.5

NOTES:

MATERIAL:

HOUSING: THERMOPLASTIC POLYESTER, UL94V-0 SHELL: STEEL, TIN PLATED CONTACT: COPPER ALLOY, GOLD FLASH PLATED

OPERATING TEMPERATURE: -55°C to +85°C

CURRENT RATING: 3A PER CONTACT CONTACT RESISTANCE: 25mQ MAX. INSULATOR RESISTANCE: 5000MΩ min. DIELECTRIC WITHSTANDING VOLTAGE: 1000V AC rms