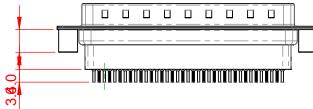

## 6.0 10.5

NOTES:

MATERIAL:

HOUSING: THERMOPLASTIC POLYESTER, UL94V-0 SHELL: STEEL, TIN PLATED CONTACT: COPPER ALLOY, GOLD FLASH PLATED

OPERATING TEMPERATURE: -55°C to +85°C

CURRENT RATING: 3A PER CONTACT CONTACT RESISTANCE: 25mQ MAX. INSULATOR RESISTANCE: 5000MΩ min. DIELECTRIC WITHSTANDING VOLTAGE: 1000V AC rms