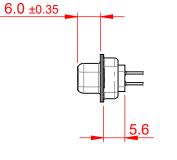

## NOTES:

MATERIAL:

HOUSING: THERMOPLASTIC POLYESTER, UL94V-0 SHELL: STEEL, NICKEL PLATED CONTACT: COPPER ALLOY, 15µ GOLD PLATED OPERATING TEMPERATURE: -55°C to +85°C

CURRENT RATING: 3A PER CONTACT CONTACT RESISTANCE: 25mQ MAX. INSULATOR RESISTANCE: 5000MΩ min. DIELECTRIC WITHSTANDING VOLTAGE: 1000V AC rms