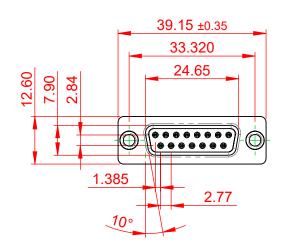

## NOTES:

MATERIAL:

HOUSING: THERMOPLASTIC POLYESTER, UL94V-0 SHELL: STEEL, NICKEL PLATED CONTACT: COPPER ALLOY, 15µ GOLD PLATED OPERATING TEMPERATURE: -55°C to +85°C

CURRENT RATING: 3A PER CONTACT CONTACT RESISTANCE: 25mQ MAX. INSULATOR RESISTANCE: 5000MΩ min. DIELECTRIC WITHSTANDING VOLTAGE: 1000V AC rms