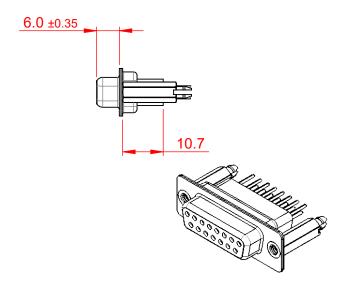

|       |      |      |      |     | 3        | 39.1 | 5 ±0.3 | 5          |   |
|-------|------|------|------|-----|----------|------|--------|------------|---|
|       |      |      |      |     |          | 33.  | .320   |            |   |
| 0     | o    | 4    |      |     | <u> </u> | 24   | .65    | _          |   |
| 12.60 | 7.90 | 2.84 |      |     |          |      |        |            |   |
| ` -   | \ _  |      | 1    | _   |          |      |        |            | + |
|       | ,    | -    | _    | (1) |          |      | 9 9 9  |            |   |
|       |      |      |      | Ū   |          |      |        | <b>=</b> 0 | J |
|       |      |      | 1.38 | 35  |          |      |        |            |   |
|       |      |      |      | _   |          |      | 2.7    | 77_        |   |
|       |      |      | _1   | 0°  | \        |      |        |            |   |