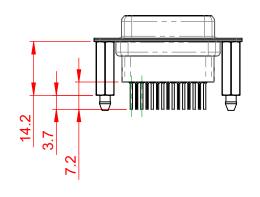

|       |      |      |      |     | 3        | 39.1 | 5 ±0.3 | 5          |   |
|-------|------|------|------|-----|----------|------|--------|------------|---|
|       |      |      |      |     |          | 33.  | .320   |            |   |
| 0     | o    | 4    |      |     | <u> </u> | 24   | .65    | _          |   |
| 12.60 | 7.90 | 2.84 |      |     |          |      |        |            |   |
| ` -   | \ _  |      | 1    | _   |          |      |        |            | + |
|       | ,    | -    | _    | (1) |          |      | 9 9 9  |            |   |
|       |      |      |      | Ū   |          |      |        | <b>=</b> 0 | J |
|       |      |      | 1.38 | 35  |          |      |        |            |   |
|       |      |      |      | _   |          |      | 2.7    | 77_        |   |
|       |      |      | _1   | 0°  | \        |      |        |            |   |