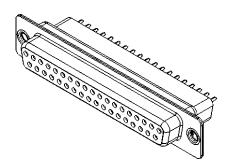

|                                                                                | 628 SERIES D-SUB CONNECTOR                                                                                                                                                                                     |                                 | SW REFERENCE NO.: 628 ASSEMBLY |       |  |
|--------------------------------------------------------------------------------|----------------------------------------------------------------------------------------------------------------------------------------------------------------------------------------------------------------|---------------------------------|--------------------------------|-------|--|
| 628 SERIES D-SUB (                                                             |                                                                                                                                                                                                                |                                 | DATE: AUG. 01/20               | 18    |  |
|                                                                                |                                                                                                                                                                                                                |                                 | DATE:                          |       |  |
| EDAC INC<br>TORONTO, ONTARIO<br>CANADA<br>YOUR CONNECTION TO QUALITY & SERVICE | THESE DRAWINGS AND SPECIFICATIONS<br>ARE THE PROPERTY OF EDAC INC.,AND<br>SHALL NOT BE REPRODUCED,OR COPIED<br>OR USED AS THE BASIS FOR THE<br>MANUFACTURE OR SALE OF APPARATUS<br>WITHOUT WRITTEN PERMISSION. | SCALE: 1:1                      | SHEET 1 OF                     | 1     |  |
|                                                                                |                                                                                                                                                                                                                | DRAWING NUMBER: 628-037-321-551 |                                | ISSUE |  |
|                                                                                |                                                                                                                                                                                                                | PART NUMBER: 628-037-           | 321-551                        | 1     |  |