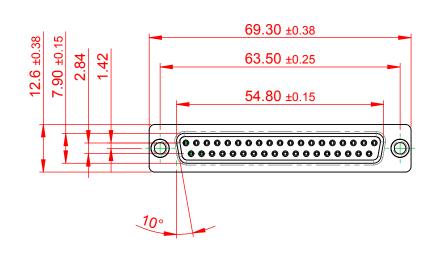

(1)

.XX ±0.13 .XXX ±0.10

NOTES:

MATERIAL:

HOUSING: THERMOPLASTIC POLYESTER, UL94V-0 SHELL: STEEL, Sn or Ni PLATED CONTACT: COPPER ALLOY SEE ORDERING GUIDE FOR PLATING

OPERATING TEMPERATURE: -55°C ~ 85°C

CURRENT RATING: 3A PER CONTACT CONTACT RESISTANCE: 25mQ MAX. INSULATOR RESISTANCE: 5000MΩ min. DIELECTRIC WITHSTANDING VOLTAGE: 1000V AC rms

|                                                                                | 628 SERIES D-SUB CONNECTOR                                                                                                                                                                                     |                                 | SW REFERENCE NO.: 628 ASSEMBLY |       |  |
|--------------------------------------------------------------------------------|----------------------------------------------------------------------------------------------------------------------------------------------------------------------------------------------------------------|---------------------------------|--------------------------------|-------|--|
| 628 SERIES D-SUB (                                                             |                                                                                                                                                                                                                |                                 | DATE: AUG. 01/20               | 18    |  |
|                                                                                |                                                                                                                                                                                                                |                                 | DATE:                          |       |  |
| EDAC INC<br>TORONTO, ONTARIO<br>CANADA<br>YOUR CONNECTION TO QUALITY & SERVICE | THESE DRAWINGS AND SPECIFICATIONS<br>ARE THE PROPERTY OF EDAC INC.,AND<br>SHALL NOT BE REPRODUCED,OR COPIED<br>OR USED AS THE BASIS FOR THE<br>MANUFACTURE OR SALE OF APPARATUS<br>WITHOUT WRITTEN PERMISSION. | SCALE: 1:1                      | SHEET 1 OF                     | 1     |  |
|                                                                                |                                                                                                                                                                                                                | DRAWING NUMBER: 628-037-321-551 |                                | ISSUE |  |
|                                                                                |                                                                                                                                                                                                                | PART NUMBER: 628-037-           | 321-551                        | 1     |  |