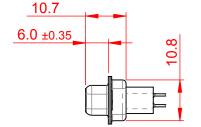

(1)

.XX ±0.13 .XXX ±0.10

NOTES:

MATERIAL:

HOUSING: THERMOPLASTIC POLYESTER, UL94V-0 SHELL: STEEL, Sn or Ni PLATED CONTACT: COPPER ALLOY SEE ORDERING GUIDE FOR PLATING

OPERATING TEMPERATURE: -55°C ~ 85°C

CURRENT RATING: 3A PER CONTACT CONTACT RESISTANCE: 25mQ MAX. INSULATOR RESISTANCE: 5000MΩ min. DIELECTRIC WITHSTANDING VOLTAGE: 1000V AC rms

|                                                                                | 628 SERIES D-SUB CONNECTOR                                                                                                                                                                                     |                                 | SW REFERENCE NO.: 628 ASSEMBLY |       |  |
|--------------------------------------------------------------------------------|----------------------------------------------------------------------------------------------------------------------------------------------------------------------------------------------------------------|---------------------------------|--------------------------------|-------|--|
| 628 SERIES D-SUB (                                                             |                                                                                                                                                                                                                |                                 | DATE: AUG. 01/20               | 18    |  |
|                                                                                |                                                                                                                                                                                                                |                                 | DATE:                          |       |  |
| EDAC INC<br>TORONTO, ONTARIO<br>CANADA<br>YOUR CONNECTION TO QUALITY & SERVICE | THESE DRAWINGS AND SPECIFICATIONS<br>ARE THE PROPERTY OF EDAC INC.,AND<br>SHALL NOT BE REPRODUCED,OR COPIED<br>OR USED AS THE BASIS FOR THE<br>MANUFACTURE OR SALE OF APPARATUS<br>WITHOUT WRITTEN PERMISSION. | SCALE: 1:1                      | SHEET 1 OF                     | 1     |  |
|                                                                                |                                                                                                                                                                                                                | DRAWING NUMBER: 628-037-321-551 |                                | ISSUE |  |
|                                                                                |                                                                                                                                                                                                                | PART NUMBER: 628-037-           | 321-551                        | 1     |  |