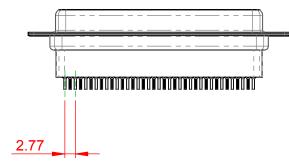

(1)

.XX ±0.13 .XXX ±0.10

NOTES:

MATERIAL:

HOUSING: THERMOPLASTIC POLYESTER, UL94V-0 SHELL: STEEL, Sn or Ni PLATED CONTACT: COPPER ALLOY SEE ORDERING GUIDE FOR PLATING

OPERATING TEMPERATURE: -55°C ~ 85°C

CURRENT RATING: 3A PER CONTACT CONTACT RESISTANCE: 25mQ MAX. INSULATOR RESISTANCE: 5000MΩ min. DIELECTRIC WITHSTANDING VOLTAGE: 1000V AC rms

|                                                                                | 628 SERIES D-SUB CONNECTOR                                                                                                                                                                                     |                                 | SW REFERENCE NO.: 628 ASSEMBLY |       |  |
|--------------------------------------------------------------------------------|----------------------------------------------------------------------------------------------------------------------------------------------------------------------------------------------------------------|---------------------------------|--------------------------------|-------|--|
| 628 SERIES D-SUB (                                                             |                                                                                                                                                                                                                |                                 | DATE: AUG. 01/20               | 18    |  |
|                                                                                |                                                                                                                                                                                                                |                                 | DATE:                          |       |  |
| EDAC INC<br>TORONTO, ONTARIO<br>CANADA<br>YOUR CONNECTION TO QUALITY & SERVICE | THESE DRAWINGS AND SPECIFICATIONS<br>ARE THE PROPERTY OF EDAC INC.,AND<br>SHALL NOT BE REPRODUCED,OR COPIED<br>OR USED AS THE BASIS FOR THE<br>MANUFACTURE OR SALE OF APPARATUS<br>WITHOUT WRITTEN PERMISSION. | SCALE: 1:1                      | SHEET 1 OF                     | 1     |  |
|                                                                                |                                                                                                                                                                                                                | DRAWING NUMBER: 628-037-321-551 |                                | ISSUE |  |
|                                                                                |                                                                                                                                                                                                                | PART NUMBER: 628-037-           | 321-551                        | 1     |  |