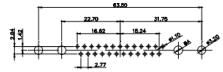

(1)

2W2 / 2WK2

3W3 / 3WK3

5W1 Male/Female

7W2 Male/Female

21W4 Male/Female

27W2 Male/Female

8W8 Female 31.76 23.53 17W2 Male/Female 21W1 Male/Female CURRENT RATING / ØA 10A / 2.2 20A / 3.3 30A / 3.7 40A / 4.2