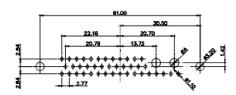

THIS IS A C.A.D. GENERATED DRAWING TOLERANCE UNLESS OTHERWISE SPECIFIED DO NOT MAKE MANUAL REVISIONS TO MASTER. .X ±0.25

9W4 Male

25W3 Male

47.02 23.53 14.51 9.70 7.79 김 영

36W4 Female

13W3 Male

20.70 30.50 13.72 16.62 김 의