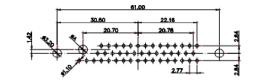

THIS IS A C.A.D. GENERATED DRAWING TOLERANCE UNLESS OTHERWISE SPECIFIED DO NOT MAKE MANUAL REVISIONS TO MASTER. .X ±0.25

9W4 Male

25W3 Male

47.02 23.53 14.51 9.70 7.79 김 영

36W4 Female

13W3 Male

20.70 30.50 13.72 16.62 김 의