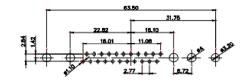

THIS IS A C.A.D. GENERATED DRAWING TOLERANCE UNLESS OTHERWISE SPECIFIED DO NOT MAKE MANUAL REVISIONS TO MASTER. .X ±0.25

9W4 Male

25W3 Male

47.02 23.53 14.51 9.70 7.79 김 영

36W4 Female

13W3 Male

20.70 30.50 13.72 16.62 김 의