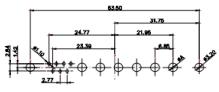

THIS IS A C.A.D. GENERATED DRAWING DO NOT MAKE MANUAL REVISIONS TO MASTER.

**ISSUE NUMBER** ORIGINAL

(1)

MATERIAL: HOUSING: THERMOPLASTIC POLYESTER, UL94V-0 SHELL: STEEL, Sn or Ni PLATED CONTACT: COPPER ALLOY SEE ORDERING GUIDE FOR PLATING

OPERATING TEMPERATURE: -55°C ~ 125°C

SIGNAL CONTACT CURRENT RATING: 5A PER CONTACT SIGNAL CONTACT RESISTANCE: 10mQ MAX. INSULATOR RESISTANCE: 5000MΩ min. DIELECTRIC WITHSTANDING VOLTAGE: 1000V AC rms

|  |                                      | SW REFERENCE NO.: 628 COMBO ASSEMBLY                                                                                                  |                                 |            |       |
|--|--------------------------------------|---------------------------------------------------------------------------------------------------------------------------------------|---------------------------------|------------|-------|
|  | COMBINATION                          | DRAWN: C.B                                                                                                                            | DATE: JAN. 01/2019              |            |       |
|  |                                      |                                                                                                                                       | CHECKED:                        | DATE:      |       |
|  | EDAC INC                             | THESE DRAWINGS AND SPECIFICATIONS<br>ARE THE PROPERTY OF EDAC INCAND                                                                  | SCALE: (IN C.A.D. 1:1)          | SHEET 1 OF | 4     |
|  | YOUR CONNECTION TO QUALITY & SERVICE | SHALL NOT BE REPRODUCED, OR COPIED<br>OR USED AS THE BASIS FOR THE<br>MANUFACTURE OR SALE OF APPARATUS<br>WITHOUT WRITTEN PERMISSION. | DRAWING NUMBER: 628-2W2-224-4N1 |            | ISSUE |
|  |                                      |                                                                                                                                       | PART NUMBER: 628-2W2            | -224-4N1   | 1     |

THIS SERIES FULLY CONFORMS TO THE EUROPEAN UNION DIRECTIVES 2011/65/EU FOR RoHS COMPLIANCY.

THIS IS A C.A.D. GENERATED DRAWING TOLERANCE UNLESS OTHERWISE SPECIFIED DO NOT MAKE MANUAL REVISIONS TO MASTER. .X ±0.25 .XX ±0.13 .XXX ±0.05