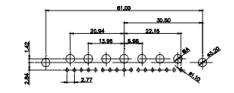

HEET 1 OF | 4     |
|  | YOUR CONNECTION TO QUALITY & SERVICE | SHALL NOT BE REPRODUCED, OR COPIED<br>OR USED AS THE BASIS FOR THE<br>MANUFACTURE OR SALE OF APPARATUS<br>WITHOUT WRITTEN PERMISSION. | DRAWING NUMBER: 628-2W2-224-4N1 |            | ISSUE |
|  |                                      |                                                                                                                                       | PART NUMBER: 628-2W2            | -224-4N1   | 1     |



THIS SERIES FULLY CONFORMS TO THE EUROPEAN UNION DIRECTIVES 2011/65/EU FOR RoHS COMPLIANCY.





THIS IS A C.A.D. GENERATED DRAWING TOLERANCE UNLESS OTHERWISE SPECIFIED DO NOT MAKE MANUAL REVISIONS TO MASTER. .X ±0.25 .XX ±0.13 .XXX ±0.05



(1)

2W2 / 2WK2

3W3 / 3WK3

5W1 Male/Female

7W2 Male/Female





21W4 Male/Female



27W2 Male/Female





8W8 Female 31.76 23.53 17W2 Male/Female 21W1 Male/Female CURRENT RATING / ØA 10A / 2.2 20A / 3.3 30A / 3.7 40A / 4.2

5W5 Male

5W5 Female



8W8 Male





11W1 Male/Female

THIS SERIES FULLY CONFORMS TO THE EUROPEAN UNION DIRECTIVES 2011/65/EU FOR RoHS COMPLIANCY. COMPLIANT

|                                      | SW REFERENCE NO.: 628 COMBO ASSEMBLY