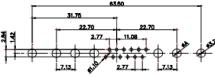

(1)

2W2 / 2WK2

3W3 / 3WK3

5W1 Male/Female

7W2 Male/Female

21W4 Male/Female

27W2 Male/Female

8W8 Female 31.76 23.53 17W2 Male/Female 21W1 Male/Female CURRENT RATING / ØA 10A / 2.2 20A / 3.3 30A / 3.7 40A / 4.2