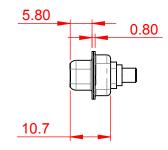

THIS IS A C.A.D. GENERATED DRAWING DO NOT MAKE MANUAL REVISIONS TO MASTER.

**ISSUE NUMBER** ORIGINAL

(1)

MATERIAL: HOUSING: THERMOPLASTIC POLYESTER, UL94V-0 SHELL: STEEL, Sn or Ni PLATED CONTACT: COPPER ALLOY SEE ORDERING GUIDE FOR PLATING

OPERATING TEMPERATURE: -55°C ~ 125°C

SIGNAL CONTACT CURRENT RATING: 5A PER CONTACT SIGNAL CONTACT RESISTANCE: 10mQ MAX. INSULATOR RESISTANCE: 5000MΩ min. DIELECTRIC WITHSTANDING VOLTAGE: 1000V AC rms

|  |                                      | SW REFERENCE NO.: 628 COMBO ASSEMBLY                                                                                                  |                                 |            |       |
|--|--------------------------------------|---------------------------------------------------------------------------------------------------------------------------------------|---------------------------------|------------|-------|
|  | COMBINATION                          | DRAWN: C.B                                                                                                                            | DATE: JAN. 01/2019              |            |       |
|  |                                      |                                                                                                                                       | CHECKED:                        | DATE:      |       |
|  | EDAC INC                             | THESE DRAWINGS AND SPECIFICATIONS<br>ARE THE PROPERTY OF EDAC INCAND                                                                  | SCALE: (IN C.A.D. 1:1)          | SHEET 1 OF | 4     |
|  | YOUR CONNECTION TO QUALITY & SERVICE | SHALL NOT BE REPRODUCED, OR COPIED<br>OR USED AS THE BASIS FOR THE<br>MANUFACTURE OR SALE OF APPARATUS<br>WITHOUT WRITTEN PERMISSION. | DRAWING NUMBER: 628-2W2-224-4N1 |            | ISSUE |
|  |                                      |                                                                                                                                       | PART NUMBER: 628-2W2            | -224-4N1   | 1     |

THIS SERIES FULLY CONFORMS TO THE EUROPEAN UNION DIRECTIVES 2011/65/EU FOR RoHS COMPLIANCY.

THIS IS A C.A.D. GENERATED DRAWING TOLERANCE UNLESS OTHERWISE SPECIFIED DO NOT MAKE MANUAL REVISIONS TO MASTER. .X ±0.25 .XX ±0.13 .XXX ±0.05