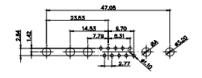

THIS IS A C.A.D. GENERATED DRAWING TOLERANCE UNLESS OTHERWISE SPECIFIED DO NOT MAKE MANUAL REVISIONS TO MASTER. .X ±0.25

9W4 Male

25W3 Male

47.02 23.53 14.51 9.70 7.79 김 영

36W4 Female

13W3 Male

20.70 30.50 13.72 16.62 김 의