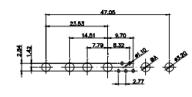

THIS IS A C.A.D. GENERATED DRAWING TOLERANCE UNLESS OTHERWISE SPECIFIED DO NOT MAKE MANUAL REVISIONS TO MASTER. .X ±0.25

9W4 Male

25W3 Male

47.02 23.53 14.51 9.70 7.79 김 영

36W4 Female

13W3 Male

20.70 30.50 13.72 16.62 김 의