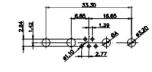

OPERATING TEMPERATURE: -55°C ~ 125°C

SIGNAL CONTACT CURRENT RATING: 5A PER CONTACT SIGNAL CONTACT RESISTANCE: 10mQ MAX. INSULATOR RESISTANCE: 5000MΩ min. DIELECTRIC WITHSTANDING VOLTAGE: 1000V AC rms

|  |                                      | SW REFERENCE NO.: 628 COMBO ASSEMBLY                                                                                                  |                                 |            |       |
|--|--------------------------------------|---------------------------------------------------------------------------------------------------------------------------------------|---------------------------------|------------|-------|
|  | COMBINATION                          | DRAWN: C.B                                                                                                                            | DATE: JAN. 01/2019              |            |       |
|  |                                      |                                                                                                                                       | CHECKED:                        | DATE:      |       |
|  | EDAC INC                             | THESE DRAWINGS AND SPECIFICATIONS<br>ARE THE PROPERTY OF EDAC INCAND                                                                  | SCALE: (IN C.A.D. 1:1)          | SHEET 1 OF | 4     |
|  | YOUR CONNECTION TO QUALITY & SERVICE | SHALL NOT BE REPRODUCED, OR COPIED<br>OR USED AS THE BASIS FOR THE<br>MANUFACTURE OR SALE OF APPARATUS<br>WITHOUT WRITTEN PERMISSION. | DRAWING NUMBER: 628-2W2-224-4N1 |            | ISSUE |
|  |                                      |                                                                                                                                       | PART NUMBER: 628-2W2            | -224-4N1   | 1     |