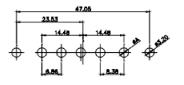

THIS IS A C.A.D. GENERATED DRAWING TOLERANCE UNLESS OTHERWISE SPECIFIED DO NOT MAKE MANUAL REVISIONS TO MASTER. .X ±0.25

9W4 Male

25W3 Male

47.02 23.53 14.51 9.70 7.79 김 영

36W4 Female

13W3 Male

20.70 30.50 13.72 16.62 김 의