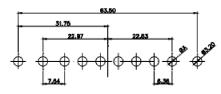

THIS IS A C.A.D. GENERATED DRAWING TOLERANCE UNLESS OTHERWISE SPECIFIED DO NOT MAKE MANUAL REVISIONS TO MASTER. .X ±0.25

9W4 Male

25W3 Male

47.02 23.53 14.51 9.70 7.79 김 영

36W4 Female

13W3 Male

20.70 30.50 13.72 16.62 김 의