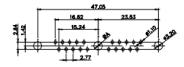

(1)

2W2 / 2WK2

3W3 / 3WK3

5W1 Male/Female

7W2 Male/Female

21W4 Male/Female

27W2 Male/Female

8W8 Female 31.76 23.53 17W2 Male/Female 21W1 Male/Female CURRENT RATING / ØA 10A / 2.2 20A / 3.3 30A / 3.7 40A / 4.2