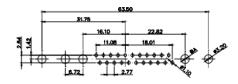

(1)

2W2 / 2WK2

3W3 / 3WK3

5W1 Male/Female

7W2 Male/Female

21W4 Male/Female

27W2 Male/Female

8W8 Female 31.76 23.53 17W2 Male/Female 21W1 Male/Female CURRENT RATING / ØA 10A / 2.2 20A / 3.3 30A / 3.7 40A / 4.2