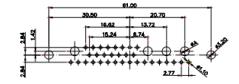

(1)

2W2 / 2WK2

3W3 / 3WK3

5W1 Male/Female

7W2 Male/Female

21W4 Male/Female

27W2 Male/Female

8W8 Female 31.76 23.53 17W2 Male/Female 21W1 Male/Female CURRENT RATING / ØA 10A / 2.2 20A / 3.3 30A / 3.7 40A / 4.2