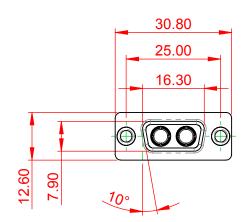

THIS IS A C.A.D. GENERATED DRAWING DO NOT MAKE MANUAL REVISIONS TO MASTER.

**ISSUE NUMBER** ORIGINAL

(1)

MATERIAL: HOUSING: THERMOPLASTIC POLYESTER, UL94V-0 SHELL: STEEL, Sn or Ni PLATED CONTACT: COPPER ALLOY SEE ORDERING GUIDE FOR PLATING

OPERATING TEMPERATURE: -55°C ~ 125°C

SIGNAL CONTACT CURRENT RATING: 5A PER CONTACT SIGNAL CONTACT RESISTANCE: 10mQ MAX. INSULATOR RESISTANCE: 5000MΩ min. DIELECTRIC WITHSTANDING VOLTAGE: 1000V AC rms

|  |                                      | SW REFERENCE NO.: 628 COMBO ASSEMBLY                                                                                                  |                                 |            |       |
|--|--------------------------------------|---------------------------------------------------------------------------------------------------------------------------------------|---------------------------------|------------|-------|
|  | COMBINATION                          | DRAWN: C.B                                                                                                                            | DATE: JAN. 01/2019              |            |       |
|  |                                      |                                                                                                                                       | CHECKED:                        | DATE:      |       |
|  | EDAC INC                             | THESE DRAWINGS AND SPECIFICATIONS<br>ARE THE PROPERTY OF EDAC INCAND                                                                  | SCALE: (IN C.A.D. 1:1)          | SHEET 1 OF | 4     |
|  | YOUR CONNECTION TO QUALITY & SERVICE | SHALL NOT BE REPRODUCED, OR COPIED<br>OR USED AS THE BASIS FOR THE<br>MANUFACTURE OR SALE OF APPARATUS<br>WITHOUT WRITTEN PERMISSION. | DRAWING NUMBER: 628-2W2-224-4N1 |            | ISSUE |
|  |                                      |                                                                                                                                       | PART NUMBER: 628-2W2            | -224-4N1   | 1     |

THIS SERIES FULLY CONFORMS TO THE EUROPEAN UNION DIRECTIVES 2011/65/EU FOR RoHS COMPLIANCY.

THIS IS A C.A.D. GENERATED DRAWING TOLERANCE UNLESS OTHERWISE SPECIFIED DO NOT MAKE MANUAL REVISIONS TO MASTER. .X ±0.25 .XX ±0.13 .XXX ±0.05