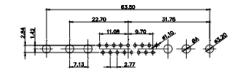

|  | YOUR CONNECTION TO QUALITY & SERVICE | SHALL NOT BE REPRODUCED, OR COPIED<br>OR USED AS THE BASIS FOR THE<br>MANUFACTURE OR SALE OF APPARATUS<br>WITHOUT WRITTEN PERMISSION. | DRAWING NUMBER: 628-2W2-224-4N1 |            | ISSUE |
|  |                                      |                                                                                                                                       | PART NUMBER: 628-2W2            | -224-4N1   | 1     |



THIS SERIES FULLY CONFORMS TO THE EUROPEAN UNION DIRECTIVES 2011/65/EU FOR RoHS COMPLIANCY.





THIS IS A C.A.D. GENERATED DRAWING TOLERANCE UNLESS OTHERWISE SPECIFIED DO NOT MAKE MANUAL REVISIONS TO MASTER. .X ±0.25 .XX ±0.13 .XXX ±0.05



(1)

2W2 / 2WK2

3W3 / 3WK3

5W1 Male/Female

7W2 Male/Female





21W4 Male/Female



27W2 Male/Female





8W8 Female 31.76 23.53 17W2 Male/Female 21W1 Male/Female CURRENT RATING / ØA 10A / 2.2 20A / 3.3 30A / 3.7 40A / 4.2

5W5 Male

5W5 Female



8W8 Male





11W1 Male/Female

THIS SERIES FULLY CONFORMS TO THE EUROPEAN UNION DIRECTIVES 2011/65/EU FOR RoHS COMPLIANCY. COMPLIANT

|                                      | SW REFERENCE NO.: 628 COMBO ASSEMBLY