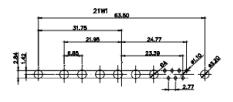

THIS IS A C.A.D. GENERATED DRAWING TOLERANCE UNLESS OTHERWISE SPECIFIED DO NOT MAKE MANUAL REVISIONS TO MASTER. .X ±0.25

9W4 Male

25W3 Male

47.02 23.53 14.51 9.70 7.79 김 영

36W4 Female

13W3 Male

20.70 30.50 13.72 16.62 김 의