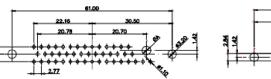

13W6 Male

43W2 Male

17W5 Female

.XX ±0.13 .XXX ±0.05

9W4 Female

13W3 Female

43W2 Female

47W1 Female

17W5 Male

COMPLIANT

|                                                                  |                                      |                                                                                                                                                                                                                  | SW REFERENCE NO.: 628 COMBO ASSEMBLY |            |       |
|------------------------------------------------------------------|--------------------------------------|------------------------------------------------------------------------------------------------------------------------------------------------------------------------------------------------------------------|--------------------------------------|------------|-------|
|                                                                  | COMBINATION                          | DRAWN: C.B                                                                                                                                                                                                       | DATE: JAN. 01/20                     | 19         |       |
|                                                                  |                                      |                                                                                                                                                                                                                  | CHECKED:                             | DATE:      |       |
| THIS SERIES FULLY CONFORMS TO                                    | EDAC INC                             | THESE DRAWINGS AND SPECIFICATIONS<br>ARE THE PROPERTY OF EDAC INC., AND<br>SHALL NOT BE REPRODUCED, OR COPIED<br>OR USED AS THE BASIS FOR THE<br>MANUFACTURE OR SALE OF APPARATUS<br>WITHOUT WRITTEN PERMISSION. | SCALE: N.T.S                         | SHEET 4 OF | 4     |
| THE EUROPEAN UNION DIRECTIVES<br>2011/65/EU FOR R₀HS COMPLIANCY. | TORONTO, ONTARIO<br>CANADA           |                                                                                                                                                                                                                  | DRAWING NUMBER: 628-2W2-224-4N1      |            | ISSUE |
|                                                                  | YOUR CONNECTION TO QUALITY & SERVICE |                                                                                                                                                                                                                  | PART NUMBER: 628-2W2                 | -224-4N1   | 1     |