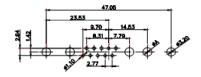

(1)

2W2 / 2WK2

3W3 / 3WK3

5W1 Male/Female

7W2 Male/Female

21W4 Male/Female

27W2 Male/Female

8W8 Female 31.76 23.53 17W2 Male/Female 21W1 Male/Female CURRENT RATING / ØA 10A / 2.2 20A / 3.3 30A / 3.7 40A / 4.2